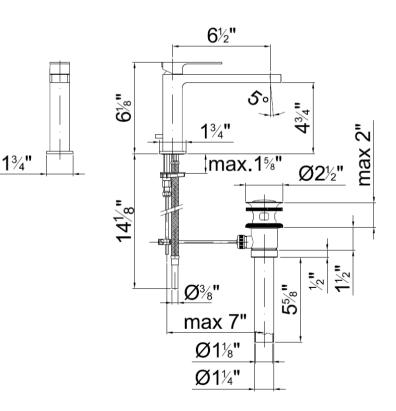

## Modern Mint Deck Mount Faucet

Style Number: 717341

**Collection: Fantini** 

**Origin: Italy** 

Description: Mint Deck Mount Single Control Washbasin Mixer 6-1/2" Spout Projection w/ 1-1/4" Pop-up Drain, Handle & Flexible Supply Lines in Chrome

## **GENERAL FEATURES & SPECIFICATIONS**

- Deck Mounted
- Single Control
- · 6-1/2" Spout Projection
- Water Flow Restricted to 1.5gpm
- Pop-up Drain, 1-1/4"
- Ceramic Disc Cartridge
- · Handle Included
- · Flexible Supply Lines
- Material: Brass or Stainless Steel
- Finishes: Chrome or Brushed Stainless Steel