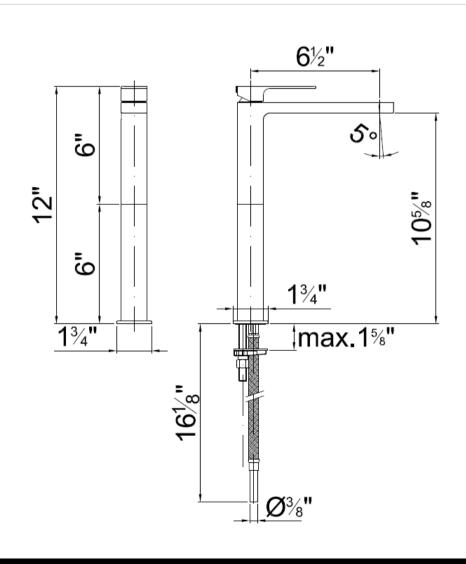

## **Modern Mint Deck Mount Faucet**

Style Number: 717343

Collection: Fantini

**Origin: Italy** 

Description: Mint Deck Mount Single Control Vessel Mixer 6-1/2" Spout Projection w/ Handle & Flexible Supply Lines in Chrome

- · Deck Mounted
- · Single Control
- 6-1/2" Spout Projection
- Water Flow Restricted to 1.5gpm
- Ceramic Disc Cartridge
- Handle Included
- · Flexible Supply Lines
- Material: Brass or Stainless Steel
- Finishes: Chrome or Brushed Stainless Steel