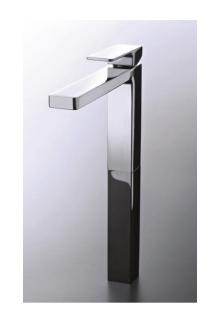

## **Modern Mint Deck Mount Faucet**

Style Number: 717343

Collection: Fantini

**Origin: Italy** 

Description: Mint Deck Mount Single Control Vessel Mixer 6-1/2" Spout Projection w/ Handle & Flexible Supply Lines in Chrome

- · Deck Mounted
- · Single Control
- 6-1/2" Spout Projection
- Water Flow Restricted to 1.5gpm
- Ceramic Disc Cartridge
- Handle Included
- · Flexible Supply Lines
- Material: Brass or Stainless Steel
- Finishes: Chrome or Brushed Stainless Steel