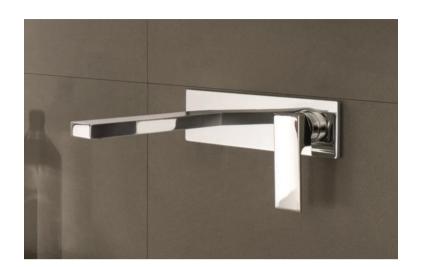

## Modern Mint Wall Mount Faucet

Style Number: 770692

Collection: Fantini

**Origin: Italy** 

Description: Mint Wall Mount Single Control Washbasin Mixer 7-1/2" Spout Projection w/ Spout to the Left, Handle, & Rough Valve in Chrome

## **GENERAL FEATURES & SPECIFICATIONS**

- · Wall Mounted
- · Single Control
- 7-1/2" Spout Projection
- Spout to the Left
- Water Flow Restricted to 1.5gpm
- Ceramic Disc Cartridge
- Handle Included
- With Rough Valve
- Material: Brass or Stainless Steel
- Finishes: Chrome or Brushed Stainless Steel