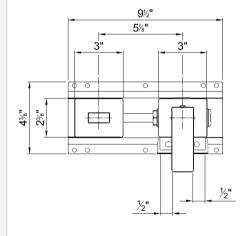

## **Modern Mint Wall Mount Faucet**

Style Number: 770694

Collection: Fantini

**Origin: Italy** 

Description: Mint Wall Mount Two Hole Single Control Washbasin Mixer 7-7/8" Spout Projection w/ Spout to the Left, Handle, & Rough Valve in Chrome

- · Wall Mounted
- Two Hole
- Single Control
- 7-5/8" Spout Projection
- Spout to the Left
- Water Flow Restricted to 1.5gpm
- · Ceramic Disc Cartridge
- Handle Included
- · With Rough Valve
- Material: Brass or Stainless Steel
- Finishes: Chrome or Brushed Stainless Steel