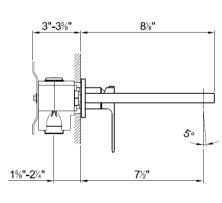

## **Modern Mint Wall Mount Faucet**

Style Number: 770694

Collection: Fantini

**Origin: Italy** 

Description: Mint Wall Mount Two Hole Single Control Washbasin Mixer 7-7/8" Spout Projection w/ Spout to the Left, Handle, & Rough Valve in Chrome

- · Wall Mounted
- Two Hole
- Single Control
- 7-5/8" Spout Projection
- Spout to the Left
- Water Flow Restricted to 1.5gpm
- · Ceramic Disc Cartridge
- Handle Included
- · With Rough Valve
- Material: Brass or Stainless Steel
- Finishes: Chrome or Brushed Stainless Steel