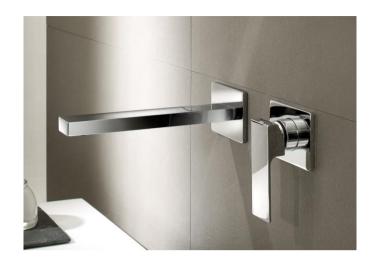

## **Modern Mint Wall Mount Faucet**

Style Number: 770694

Collection: Fantini

**Origin: Italy** 

Description: Mint Wall Mount Two Hole Single Control Washbasin Mixer 7-7/8" Spout Projection w/ Spout to the Left, Handle, & Rough Valve in Chrome

- · Wall Mounted
- Two Hole
- Single Control
- 7-5/8" Spout Projection
- Spout to the Left
- Water Flow Restricted to 1.5gpm
- · Ceramic Disc Cartridge
- Handle Included
- · With Rough Valve
- Material: Brass or Stainless Steel
- Finishes: Chrome or Brushed Stainless Steel