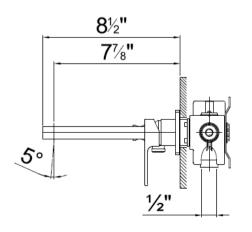

## Modern Mint Wall Mount Tub Set

Style Number: 770702

Collection: Fantini

**Origin: Italy** 

Description: Mint Wall Mount Non-Thermostatic Single Control Tub Set w/ 5-1/2" Spout Projection, Cylindrical Handshower, Holder, 58" Vinyl Hose, Diverter & Rough Valve in Chrome

## **GENERAL FEATURES & SPECIFICATIONS**

- Wall Mounted
- Non-Thermostatic
- Single Control
- 5-1/2" Spout Projection
- · Cylindrical Handshower w/ Anti-Siphon Check Valve
- Handshower Holder
- 58" Hose
- Diverter
- · Handle Included
- 5gpm @ 60psi
- · 2gpm Spare Flow Restrictor for Handshower Included
- With Rough Valve
- Material: Brass & Vinyl or Stainless Steel
- Finishes: Chrome or Brushed Stainless Steel