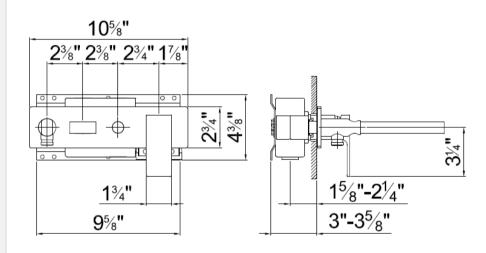

## Modern Mint Wall Mount Tub Set

Style Number: 770702

Collection: Fantini

**Origin: Italy** 

Description: Mint Wall Mount Non-Thermostatic Single Control Tub Set w/ 5-1/2" Spout Projection, Cylindrical Handshower, Holder, 58" Vinyl Hose, Diverter & Rough Valve in Chrome

## **GENERAL FEATURES & SPECIFICATIONS**

- Wall Mounted
- Non-Thermostatic
- Single Control
- 5-1/2" Spout Projection
- · Cylindrical Handshower w/ Anti-Siphon Check Valve
- Handshower Holder
- 58" Hose
- Diverter
- · Handle Included
- 5gpm @ 60psi
- · 2gpm Spare Flow Restrictor for Handshower Included
- With Rough Valve
- Material: Brass & Vinyl or Stainless Steel
- Finishes: Chrome or Brushed Stainless Steel