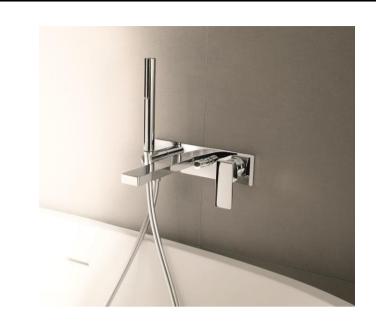

## Modern Mint Wall Mount Tub Set

Style Number: 770702

Collection: Fantini

**Origin: Italy** 

Description: Mint Wall Mount Non-Thermostatic Single Control Tub Set w/ 5-1/2" Spout Projection, Cylindrical Handshower, Holder, 58" Vinyl Hose, Diverter & Rough Valve in Chrome

## **GENERAL FEATURES & SPECIFICATIONS**

- Wall Mounted
- Non-Thermostatic
- Single Control
- 5-1/2" Spout Projection
- · Cylindrical Handshower w/ Anti-Siphon Check Valve
- Handshower Holder
- 58" Hose
- Diverter
- · Handle Included
- 5gpm @ 60psi
- · 2gpm Spare Flow Restrictor for Handshower Included
- With Rough Valve
- Material: Brass & Vinyl or Stainless Steel
- Finishes: Chrome or Brushed Stainless Steel