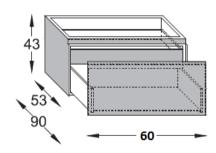

- · Wall Mounted
- 1-Basin Unit w/ Deep Drawer & Drainage Hole, 23.62"L x 20.68W x 16.92"H
- 1-Base Unit w/ Deep Drawer, 23.62"L x 20.68W x 16.92"H
- With Glass Dividers & Internal Drawers
- 2-Base Units w/ Shallow Drawers, 23.62"L x 20.68W x 8.58"H
- Top for Washbasins
- · Sink Hole to the Left, Right, or Centered
- · 1- Tap Hole, 3- Tap Holes, or No Tap Holes
- · Top for Units w/o Basins
- Edge Grinding on Both Tops
- Semi-Recessed Washbasin Sink, 16.53"Dia x 5.82"H
- Overall Dimensions: 94.48L X 20.86W X 16.92H
- Blum Drawer Runners w/ Total Extraction, Legrabox Movement & Blumotion Closure System, Adjustable Both Horizontally & Vertically
- · Drawers Can Hold Up To 40kg
- · Adjustable Wall Supports
- · Structure in Grey Laminate
- Materials: Enameled Crystal (Glass), Silk, Lacquered Melamine Laminate & Opalite
- Finish: Polished or Silk
- Colors: Rosso, Moka, Seppia, Notte, Mela, Ruggine, Avana, Fumo, Sardinia, Cipria, Senape, Tortora, Grigio, Cielo, Bianco Assoluto, Terra, Seta, Perla, Erba