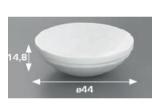

- · Wall Mounted
- 1-Basin Unit w/ Deep Drawer & Drainage Hole, 23.62"L x 20.68W x 16.92"H
- 1-Base Unit w/ Deep Drawer, 23.62"L x 20.68W x 16.92"H
- With Glass Dividers & Internal Drawers
- 2-Base Units w/ Shallow Drawers, 23.62"L x 20.68W x 8.58"H
- Top for Washbasins
- · Sink Hole to the Left, Right, or Centered
- · 1- Tap Hole, 3- Tap Holes, or No Tap Holes
- · Top for Units w/o Basins
- Edge Grinding on Both Tops
- Semi-Recessed Washbasin Sink, 16.53"Dia x 5.82"H
- Overall Dimensions: 94.48L X 20.86W X 16.92H
- Blum Drawer Runners w/ Total Extraction, Legrabox Movement & Blumotion Closure System, Adjustable Both Horizontally & Vertically
- · Drawers Can Hold Up To 40kg
- · Adjustable Wall Supports
- · Structure in Grey Laminate
- Materials: Enameled Crystal (Glass), Silk, Lacquered Melamine Laminate & Opalite
- Finish: Polished or Silk
- Colors: Rosso, Moka, Seppia, Notte, Mela, Ruggine, Avana, Fumo, Sardinia, Cipria, Senape, Tortora, Grigio, Cielo, Bianco Assoluto, Terra, Seta, Perla, Erba