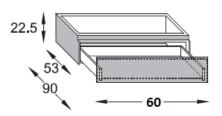

- · Wall Mounted
- 1-Basin Unit w/ Deep Drawer & Drainage Hole, 23.62"L x 20.68W x 16.92"H
- 1-Base Unit w/ Deep Drawer, 23.62"L x 20.68W x 16.92"H
- With Glass Dividers & Internal Drawers
- 2-Base Units w/ Shallow Drawers, 23.62"L x 20.68W x 8.58"H
- Top for Washbasins
- · Sink Hole to the Left, Right, or Centered
- · 1- Tap Hole, 3- Tap Holes, or No Tap Holes
- · Top for Units w/o Basins
- Edge Grinding on Both Tops
- Semi-Recessed Washbasin Sink, 16.53"Dia x 5.82"H
- Overall Dimensions: 94.48L X 20.86W X 16.92H
- Blum Drawer Runners w/ Total Extraction, Legrabox Movement & Blumotion Closure System, Adjustable Both Horizontally & Vertically
- · Drawers Can Hold Up To 40kg
- · Adjustable Wall Supports
- · Structure in Grey Laminate
- Materials: Enameled Crystal (Glass), Silk, Lacquered Melamine Laminate & Opalite
- Finish: Polished or Silk
- Colors: Rosso, Moka, Seppia, Notte, Mela, Ruggine, Avana, Fumo, Sardinia, Cipria, Senape, Tortora, Grigio, Cielo, Bianco Assoluto, Terra, Seta, Perla, Erba