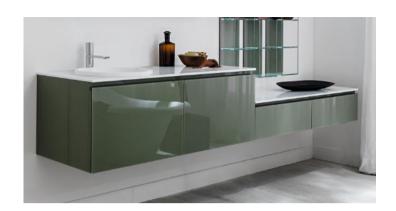

## Modern Monolite 2.0 Wall Mount Vanity Unit

Style Number: 772249

**Collection: Artelinea** 

Origin: Italy

Description: Monolite 2.0 Wall Mount Vanity Unit in Erba w/ 2-Units w/ Deep Drawers, Glass Dividers, & 1-Internal Drawer w/ Drainage Hole & Units w/ Shallow Drawers, Opalite White Top for Washbasin w/ 1-Tap Hole & Top for Units w/o Basin & Semi-Recessed Sink 94.48"L x 20.86"W x 19.62"H

- · Wall Mounted
- 1-Basin Unit w/ Deep Drawer & Drainage Hole, 23.62"L x 20.68W x 16.92"H
- 1-Base Unit w/ Deep Drawer, 23.62"L x 20.68W x 16.92"H
- With Glass Dividers & Internal Drawers
- 2-Base Units w/ Shallow Drawers, 23.62"L x 20.68W x 8.58"H
- Top for Washbasins
- · Sink Hole to the Left, Right, or Centered
- · 1- Tap Hole, 3- Tap Holes, or No Tap Holes
- · Top for Units w/o Basins
- Edge Grinding on Both Tops
- Semi-Recessed Washbasin Sink, 16.53"Dia x 5.82"H
- Overall Dimensions: 94.48L X 20.86W X 16.92H
- Blum Drawer Runners w/ Total Extraction, Legrabox Movement & Blumotion Closure System, Adjustable Both Horizontally & Vertically
- · Drawers Can Hold Up To 40kg
- · Adjustable Wall Supports
- · Structure in Grey Laminate
- Materials: Enameled Crystal (Glass), Silk, Lacquered Melamine Laminate & Opalite
- Finish: Polished or Silk
- Colors: Rosso, Moka, Seppia, Notte, Mela, Ruggine, Avana, Fumo, Sardinia, Cipria, Senape, Tortora, Grigio, Cielo, Bianco Assoluto, Terra, Seta, Perla, Erba