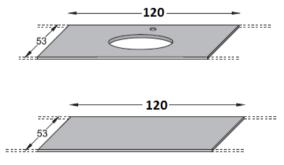

- · Wall Mounted
- 1-Basin Unit w/ Deep Drawer & Drainage Hole, 23.62"L x 20.68W x 16.92"H
- 1-Base Unit w/ Deep Drawer, 23.62"L x 20.68W x 16.92"H
- With Glass Dividers & Internal Drawers
- 2-Base Units w/ Shallow Drawers, 23.62"L x 20.68W x 8.58"H
- Top for Washbasins
- · Sink Hole to the Left, Right, or Centered
- · 1- Tap Hole, 3- Tap Holes, or No Tap Holes
- · Top for Units w/o Basins
- Edge Grinding on Both Tops
- Semi-Recessed Washbasin Sink, 16.53"Dia x 5.82"H
- Overall Dimensions: 94.48L X 20.86W X 16.92H
- Blum Drawer Runners w/ Total Extraction, Legrabox Movement & Blumotion Closure System, Adjustable Both Horizontally & Vertically
- · Drawers Can Hold Up To 40kg
- · Adjustable Wall Supports
- · Structure in Grey Laminate
- Materials: Enameled Crystal (Glass), Silk, Lacquered Melamine Laminate & Opalite
- Finish: Polished or Silk
- Colors: Rosso, Moka, Seppia, Notte, Mela, Ruggine, Avana, Fumo, Sardinia, Cipria, Senape, Tortora, Grigio, Cielo, Bianco Assoluto, Terra, Seta, Perla, Erba