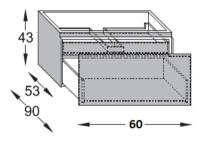

- · Wall Mounted
- 1-Basin Unit w/ Deep Drawer & Drainage Hole, 23.62"L x 20.68W x 16.92"H
- 1-Base Unit w/ Deep Drawer, 23.62"L x 20.68W x 16.92"H
- With Glass Dividers & Internal Drawers
- 2-Base Units w/ Shallow Drawers, 23.62"L x 20.68W x 8.58"H
- Top for Washbasins
- · Sink Hole to the Left, Right, or Centered
- · 1- Tap Hole, 3- Tap Holes, or No Tap Holes
- · Top for Units w/o Basins
- Edge Grinding on Both Tops
- Semi-Recessed Washbasin Sink, 16.53"Dia x 5.82"H
- Overall Dimensions: 94.48L X 20.86W X 16.92H
- Blum Drawer Runners w/ Total Extraction, Legrabox Movement & Blumotion Closure System, Adjustable Both Horizontally & Vertically
- · Drawers Can Hold Up To 40kg
- · Adjustable Wall Supports
- · Structure in Grey Laminate
- Materials: Enameled Crystal (Glass), Silk, Lacquered Melamine Laminate & Opalite
- Finish: Polished or Silk
- Colors: Rosso, Moka, Seppia, Notte, Mela, Ruggine, Avana, Fumo, Sardinia, Cipria, Senape, Tortora, Grigio, Cielo, Bianco Assoluto, Terra, Seta, Perla, Erba