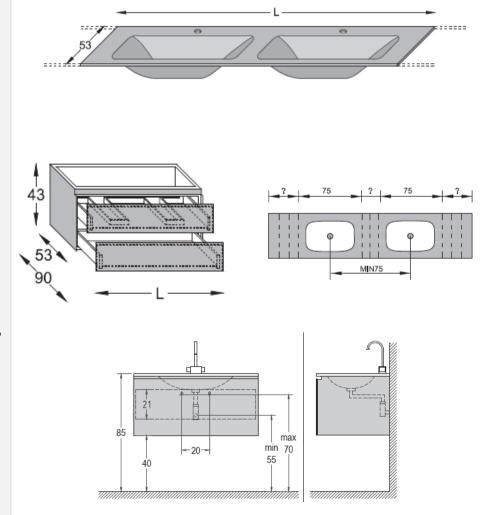

## Modern Monolite 2.0 Wall Mount Vanity Unit

Style Number: 774136

**Collection: Artelinea** 

**Origin: Italy** 

Description: Monolite 2.0 Wall Mount Vanity Unit in Moka w/ 2- Drawers, Central Drainage Hole, & Double Bowl Washbasin Top in White Opalite 53.14"L x 20.86"W x 16.92"H

## **GENERAL FEATURES & SPECIFICATIONS**

- · Wall Mounted
- Base Unit w/ 2-Drawers
- 1st Drawer W/ Central Drainage Hole & 2nd Without Hole
- Double Bowl Washbasin Top
- 1- Tap Hole, 3- Tap Holes, or No Tap Holes
- Edge Grinding & Florence Bowl
- 53.14"L x 20.86"W x 16.92"H
- Blum Drawer Runners w/ Total Extraction, Legrabox Movement & Blumotion Closure System, Adjustable Both Horizontally & Vertically
- Drawers Can Hold Up To 40kg
- · Adjustable Wall Supports
- · Structure in Grey Laminate
- Materials: Enameled Crystal (Glass) & Opalite
- Finish: Polished or Silk
- Colors: Rosso, Moka, Seppia, Notte, Mela, Ruggine, Avana, Fumo, Sardinia, Cipria, Senape, Tortora, Grigio, Cielo, Bianco Assoluto, Terra, Seta, Perla, Erba