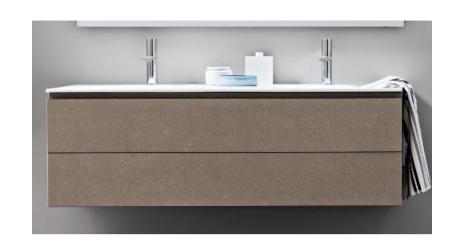

## Modern Monolite 2.0 Wall Mount Vanity Unit

Style Number: 774136

**Collection: Artelinea** 

**Origin: Italy** 

Description: Monolite 2.0 Wall Mount Vanity Unit in Moka w/ 2- Drawers, Central Drainage Hole, & Double Bowl Washbasin Top in White Opalite 53.14"L x 20.86"W x 16.92"H

## **GENERAL FEATURES & SPECIFICATIONS**

- · Wall Mounted
- Base Unit w/ 2-Drawers
- 1st Drawer W/ Central Drainage Hole & 2nd Without Hole
- Double Bowl Washbasin Top
- 1- Tap Hole, 3- Tap Holes, or No Tap Holes
- Edge Grinding & Florence Bowl
- 53.14"L x 20.86"W x 16.92"H
- Blum Drawer Runners w/ Total Extraction, Legrabox Movement & Blumotion Closure System, Adjustable Both Horizontally & Vertically
- Drawers Can Hold Up To 40kg
- · Adjustable Wall Supports
- · Structure in Grey Laminate
- Materials: Enameled Crystal (Glass) & Opalite
- Finish: Polished or Silk
- Colors: Rosso, Moka, Seppia, Notte, Mela, Ruggine, Avana, Fumo, Sardinia, Cipria, Senape, Tortora, Grigio, Cielo, Bianco Assoluto, Terra, Seta, Perla, Erba