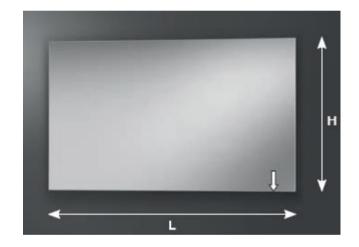

## Modern Move Wall Mount Mirror

Style Number: 772248

**Collection: Artelinea** 

**Origin: Italy** 

Description: Move Wall Mount Mirror Rectangular w/ Sliding Track & 1-Electrical Support of Lights or Speakers Vertical Sliding Plexiglass Lamp w/ Mirrored Front Without LED Diffusion 31.49"L to 54.72"L x 31.49"H

- Wall Mounted
- Rectangular Mirror
- 5mm Extra Clear w/ Polished Edges
- With or Without LED Diffusion
- Sliding Track & 1- Electrical Support for Lights or Speakers
- Vertical Sliding Lamp, 3.93"L x 1.96W x 10.62"H
- Front of Lamp in 5mm Mirror
- 5700°K LED Lighting (also available in 2700K Warm Light or 4000K Natural Light)
- Includes Electrical Support for Connection to Mirror
- 31.49"L to 54.72"L x 31.49"H
- Other Sizes Available
- Material: Mirrored Glass & Plexiglass