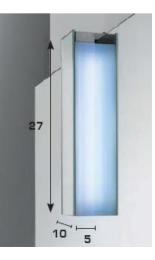

- Wall Mounted
- Rectangular Mirror
- 5mm Extra Clear w/ Polished Edges
- With or Without LED Diffusion
- Sliding Track & 1- Electrical Support for Lights or Speakers
- Vertical Sliding Lamp, 3.93"L x 1.96W x 10.62"H
- Front of Lamp in 5mm Mirror
- 5700°K LED Lighting (also available in 2700K Warm Light or 4000K Natural Light)
- Includes Electrical Support for Connection to Mirror
- 31.49"L to 54.72"L x 31.49"H
- Other Sizes Available
- Material: Mirrored Glass & Plexiglass