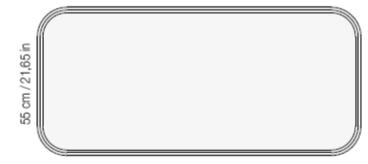

## **GENERAL FEATURES & SPECIFICATIONS**

- · Countertop Mounted or Wall Mounted
- Rectangular
- · With or Without Tap Hole
- 47.24"L x 21.65"W
- · Weight: 32kg
- Material: Marble
- Colors: White Calacatta, White Estremoz, Black Marquina, Grey St. Marie, Red Alicante, Green Ming, or Emperador Dark

120 cm / 47,24 in

We cannot guarantee the accuracy of this information. Dimensions are nominal - for guidance only and are not to be used for pre-installation.

For further information call 312.832.9000 or visit us at hydrologychicago.com