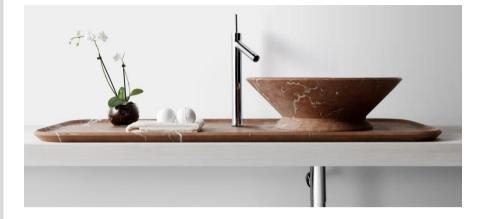

## Modern Nabhi Countertop Mount Tray

Style Number: 771621

**Collection: Kreoo** 

**Origin: Italy** 

Description: Nabhi Countertop Mount Large Tray for Washbasin With Tap Hole in Alicante Marble 47.24"L x 21.65"W

## **GENERAL FEATURES & SPECIFICATIONS**

- · Countertop Mounted or Wall Mounted
- Rectangular
- · With or Without Tap Hole
- 47.24"L x 21.65"W
- · Weight: 32kg
- Material: Marble
- Colors: White Calacatta, White Estremoz, Black Marquina, Grey St. Marie, Red Alicante, Green Ming, or Emperador Dark