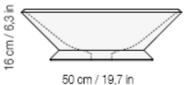

## **GENERAL FEATURES & SPECIFICATIONS**

- Countertop Mounted
- Round
- Without Tap Hole
- 19.7" Diameter x 6.30"H
- Drain Hole 1.50" Diameter-US Standard
- Weight: 17.5kg
- Material: Marble
- Colors: White Calacatta, White Estremoz, Black Marquina, Grey St. Marie, Red Alicante, Green Ming, White Onyx, Sodalite, or Emperador Dark