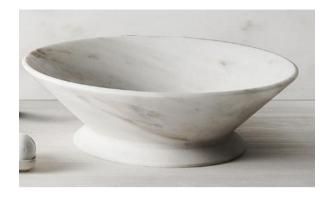

## Modern Nabhi Countertop Mount Washbasin

Style Number: 774077

**Collection: Kreoo** 

**Origin: Italy** 

Description: Nabhi Countertop Mount Large Round Washbasin No Tap Hole In White Estremoz Marble 19.7" Diameter x 6.30"H

## **GENERAL FEATURES & SPECIFICATIONS**

- Countertop Mounted
- Round
- Without Tap Hole
- 19.7" Diameter x 6.30"H
- Drain Hole 1.50" Diameter-US Standard
- Weight: 17.5kg
- Material: Marble
- Colors: White Calacatta, White Estremoz, Black Marquina, Grey St. Marie, Red Alicante, Green Ming, White Onyx, Sodalite, or Emperador Dark