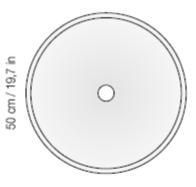

## **GENERAL FEATURES & SPECIFICATIONS**

- Countertop Mounted
- Round
- Without Tap Hole
- 19.7" Diameter x 6.30"H
- Drain Hole 1.50" Diameter-US Standard
- Weight: 17.5kg
- Material: Marble
- Colors: White Calacatta, White Estremoz, Black Marquina, Grey St. Marie, Red Alicante, Green Ming, White Onyx, Sodalite, or Emperador Dark