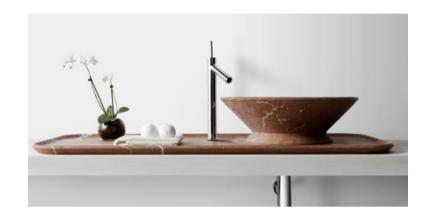

## Modern Nabhi Countertop Mount Washbasin Set

Style Number: 774062

Collection: Kreoo

**Origin: Italy** 

Description: Nabhi Countertop Mount Large Round 19.7" Washbasin w/ Large Tray & 1-Tap Hole in Red Alicante Marble 47.24"L x 21.65"W

## **GENERAL FEATURES & SPECIFICATIONS**

- · Countertop Mounted
- · Round Washbasin, 19.7" Diameter
- Large Tray for Washbasin, 47.24"L x 21.65"W
- Drain Hole 1.50" Diameter-US Standard
- Weight: 49.5kg
- Material: Marble
- Colors: White Calacatta, White Estremoz, Black Marquina, Grey St. Marie, Red Alicante, Green Ming, White Onyx, Sodalite, or Emperador Dark