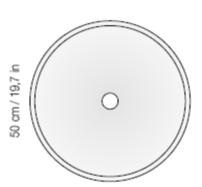

## **GENERAL FEATURES & SPECIFICATIONS**

- · Countertop Mounted
- · Round Washbasin, 19.7" Diameter
- Large Tray for Washbasin, 47.24"L x 21.65"W
- Drain Hole 1.50" Diameter-US Standard
- Weight: 49.5kg
- Material: Marble
- Colors: White Calacatta, White Estremoz, Black Marquina, Grey St. Marie, Red Alicante, Green Ming, White Onyx, Sodalite, or Emperador Dark