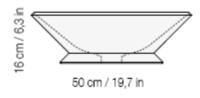

## **GENERAL FEATURES & SPECIFICATIONS**

- · Countertop Mounted
- · Round Washbasin, 19.7" Diameter
- Large Tray for Washbasin, 47.24"L x 21.65"W
- Drain Hole 1.50" Diameter-US Standard
- Weight: 49.5kg
- Material: Marble
- Colors: White Calacatta, White Estremoz, Black Marquina, Grey St. Marie, Red Alicante, Green Ming, White Onyx, Sodalite, or Emperador Dark