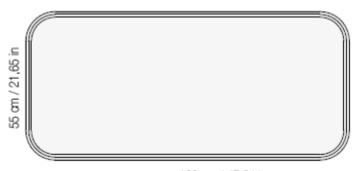

## **GENERAL FEATURES & SPECIFICATIONS**

- · Countertop Mounted
- · Round Washbasin, 19.7" Diameter
- Large Tray for Washbasin, 47.24"L x 21.65"W
- Drain Hole 1.50" Diameter-US Standard
- Weight: 49.5kg
- Material: Marble
- Colors: White Calacatta, White Estremoz, Black Marquina, Grey St. Marie, Red Alicante, Green Ming, White Onyx, Sodalite, or Emperador Dark

120 cm / 47,24 in