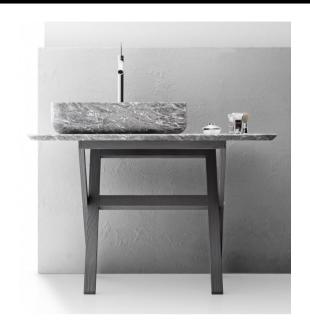

## Modern Nabhi Floor Mount Washbasin Set

Style Number: 771339

Collection: Kreoo

**Origin: Italy** 

Description: Nabhi Floor Mount
Washbasin Set w/ Rectangular Basin
& Large Tray w/ 1-Tap Hole in Grey St.
Marie Marble & Easel Base in Grey
Brushed Larch Wood 27.55"W x
22.95"D x 27.95"H

## **GENERAL FEATURES & SPECIFICATIONS**

- Floor Mounted
- Rectangular Washbasin, 25.6"L x 16.3"W x 6.3"H
- Large Tray, 47.24"L
- With or Without Tap Hole
- Easel Base, 27.55"W x 22.95"D x 27.95"H
- Weight: 69kg
- Material: Marble & Wood
- Colors: White Calacatta, Black Marquina, Grey St.
   Marie, White Estremoz, Red Alicante, Green Ming,