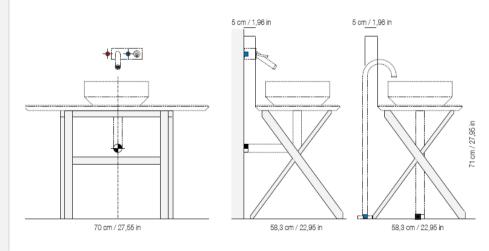

## **GENERAL FEATURES & SPECIFICATIONS**

- Floor Mounted
- Rectangular Washbasin, 25.6"L x 16.3"W x 6.3"H
- Large Tray, 47.24"L
- With or Without Tap Hole
- Easel Base, 27.55"W x 22.95"D x 27.95"H
- Weight: 69kg
- Material: Marble & Wood
- Colors: White Calacatta, Black Marquina, Grey St.
   Marie, White Estremoz, Red Alicante, Green Ming,