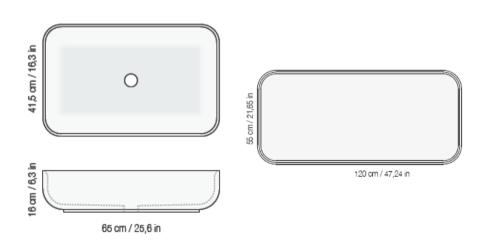

## **GENERAL FEATURES & SPECIFICATIONS**

- Floor Mounted
- Rectangular Washbasin, 25.6"L x 16.3"W x 6.3"H
- Large Tray, 47.24"L
- With or Without Tap Hole
- Easel Base, 27.55"W x 22.95"D x 27.95"H
- Weight: 69kg
- Material: Marble & Wood
- Colors: White Calacatta, Black Marquina, Grey St.
   Marie, White Estremoz, Red Alicante, Green Ming,