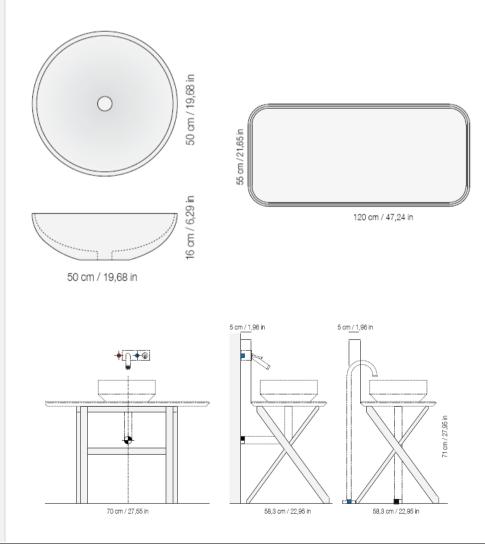

Modern Nabhi Floor Mount Washbasin Set

Style Number: 771343

**Collection: Kreoo** 

**Origin: Italy** 

Description: Nabhi Floor Mount Washbasin Set w/ Round 19.68" Washbasin & Large Tray w/ 1-Tap Hole In White Calacatta Marble & Easel Base in White Brushed Larch 27.55"L x 22.95"W x 27.95"H

## **GENERAL FEATURES & SPECIFICATIONS**

- Floor Mounted
- Round Basin, 19.68" Diameter x 6.3"H
- Drain Hole: 1.50" Diameter- US Standard
- Large Tray
- · With or Without Tap Holes
- Easel Base, 27.55"L x 22.95"Ws x 27.95"H
- Weight: 58.5kg
- Material: Marble & Wood
- Colors: White Calacatta, Black Marquina, Grey St. Marie, White Estremoz, Red Alicante, Green Ming, Sodalite, White Onyx or Emperador Dark and White, Aged, Earth Color, or Grey Brushed Larch