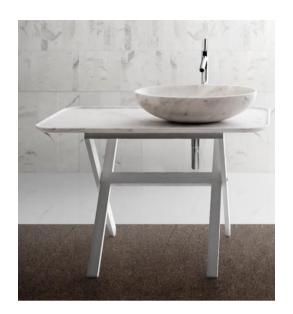

Modern Nabhi Floor Mount Washbasin Set

Style Number: 771343

**Collection: Kreoo** 

**Origin: Italy** 

Description: Nabhi Floor Mount Washbasin Set w/ Round 19.68" Washbasin & Large Tray w/ 1-Tap Hole In White Calacatta Marble & Easel Base in White Brushed Larch 27.55"L x 22.95"W x 27.95"H

## **GENERAL FEATURES & SPECIFICATIONS**

- Floor Mounted
- Round Basin, 19.68" Diameter x 6.3"H
- Drain Hole: 1.50" Diameter- US Standard
- Large Tray
- · With or Without Tap Holes
- Easel Base, 27.55"L x 22.95"Ws x 27.95"H
- Weight: 58.5kg
- Material: Marble & Wood
- Colors: White Calacatta, Black Marquina, Grey St. Marie, White Estremoz, Red Alicante, Green Ming, Sodalite, White Onyx or Emperador Dark and White, Aged, Earth Color, or Grey Brushed Larch