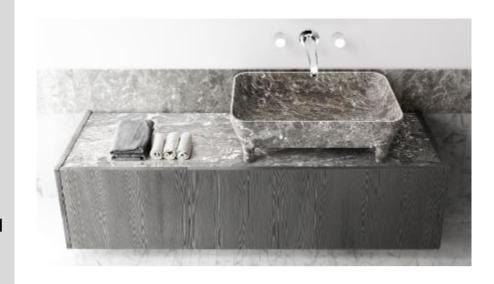

## Modern Nabhi Wall Mount Vanity Unit

Style Number: 774055

Collection: Kreoo

Origin: Italy

Description: Nabhi Wall Mount Vanity Unit w/ 3-Wood Box Bases in Brushed Grey Larch, Marble Top, & Washbasin w/o Tap Holes in Grey St. Marie Marble 73.2"L x 23.6"W x 23.6-27.5"H

- · Wall Mounted
- 3- Wood Box Base Unit, 73.2"L x 23.69"W x 23.6-27.5"H
- Marble Top 73.2"L x 23.6"W
- Rectangular Washbasin, 31.49"L x 20"W x 11.02"H
- · No Tap Holes
- Drain Hole: 1.50" Diameter- US Standard
- Material: Marble & Larch Wood
- Finish: Brushed
- Colors: White Calacatta, Black Marquina, Grey St.
  Marie, White Estremoz, Red Alicante, Emperador Dark,
  Green Ming, White, Aged, Earth, Grey, or Walnut