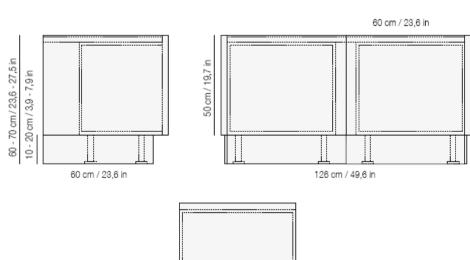

## Modern Nabhi Wall Mount Vanity Unit

Style Number: 774055

Collection: Kreoo

Origin: Italy

Description: Nabhi Wall Mount Vanity Unit w/ 3-Wood Box Bases in Brushed Grey Larch, Marble Top, & Washbasin w/o Tap Holes in Grey St. Marie Marble 73.2"L x 23.6"W x 23.6-27.5"H

- · Wall Mounted
- 3- Wood Box Base Unit, 73.2"L x 23.69"W x 23.6-27.5"H
- Marble Top 73.2"L x 23.6"W
- Rectangular Washbasin, 31.49"L x 20"W x 11.02"H
- · No Tap Holes
- Drain Hole: 1.50" Diameter- US Standard
- Material: Marble & Larch Wood
- Finish: Brushed
- Colors: White Calacatta, Black Marquina, Grey St.
  Marie, White Estremoz, Red Alicante, Emperador Dark,
  Green Ming, White, Aged, Earth, Grey, or Walnut