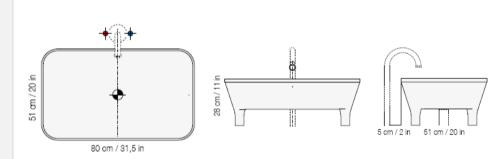

- · Wall Mounted
- 3- Wood Box Base Unit, 73.2"L x 23.69"W x 23.6-27.5"H
- Marble Top 73.2"L x 23.6"W
- Rectangular Washbasin, 31.49"L x 20"W x 11.02"H
- · No Tap Holes
- Drain Hole: 1.50" Diameter- US Standard
- Material: Marble & Larch Wood
- Finish: Brushed
- Colors: White Calacatta, Black Marquina, Grey St.
  Marie, White Estremoz, Red Alicante, Emperador Dark,
  Green Ming, White, Aged, Earth, Grey, or Walnut