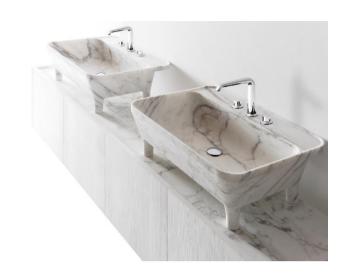

## Modern Nabhi Floor Mount Vanity Unit

Style Number: 774059

**Collection: Kreoo** 

**Origin: Italy** 

Description: Nabhi Floor Mount Vanity Unit w/ 2-Wood Box Bases in Brushed White Larch, Marble Top,& Washbasin w/ 3-Tap Holes in White Calacatta Marble 96.9"L x 23.6"W x 23.6-27.5"H

## **GENERAL FEATURES & SPECIFICATIONS**

- Wall Mounted
- 3- Wood Box Base Unit, 96.9"L x 23.6"W x 23.6-27.5"H
- Marble Top 96.9"L x 23.6"W
- Rectangular Washbasin, 31.49"L x 23.22"W x 11.02"H
- 3-Tap Holes
- Drain Hole: 1.50" Diameter- US Standard
- Material: Marble & Larch Wood
- Finish: Brushed
- Colors: White Calacatta, Black Marquina, Grey St. Marie, White Estremoz, Red Alicante, Emperador Dark, Green Ming, White, Aged, Earth, Grey, or Walnut