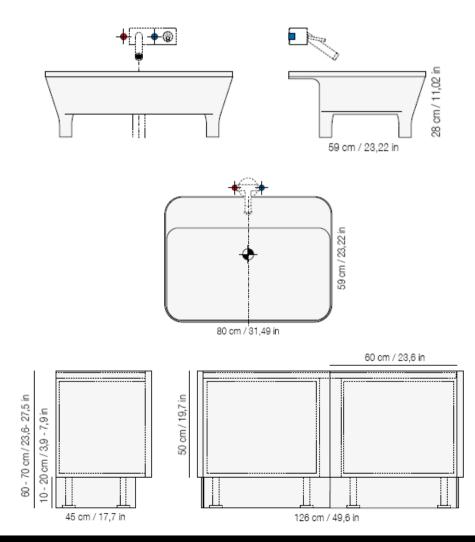

## Modern Nabhi Floor Mount Vanity Unit

Style Number: 774059

**Collection: Kreoo** 

**Origin: Italy** 

Description: Nabhi Floor Mount Vanity Unit w/ 2-Wood Box Bases in Brushed White Larch, Marble Top,& Washbasin w/ 3-Tap Holes in White Calacatta Marble 96.9"L x 23.6"W x 23.6-27.5"H

## **GENERAL FEATURES & SPECIFICATIONS**

- Wall Mounted
- 3- Wood Box Base Unit, 96.9"L x 23.6"W x 23.6-27.5"H
- Marble Top 96.9"L x 23.6"W
- Rectangular Washbasin, 31.49"L x 23.22"W x 11.02"H
- 3-Tap Holes
- Drain Hole: 1.50" Diameter- US Standard
- Material: Marble & Larch Wood
- Finish: Brushed
- Colors: White Calacatta, Black Marquina, Grey St. Marie, White Estremoz, Red Alicante, Emperador Dark, Green Ming, White, Aged, Earth, Grey, or Walnut