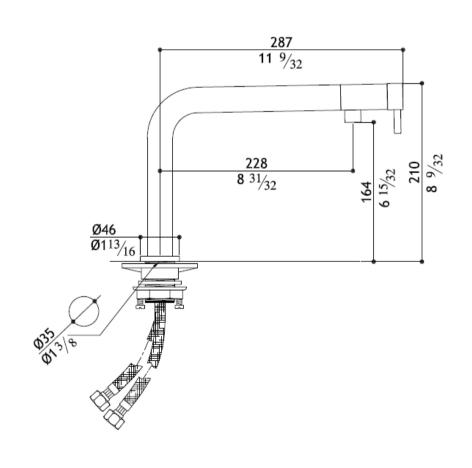

## Modern Nemo\_R Deck Mount Kitchen Faucet

Style Number: 772591

**Collection: MGS** 

**Origin: Italy** 

Description: Nemo\_R Deck Mount Single Lever Kitchen Faucet w/ Swivel Spout in Solid Stainless Steel Matte 11-9/32" Projection & 8-9/32" Height

## **GENERAL FEATURES & SPECIFICATIONS**

- Deck Mounted
- · Single Lever
- 360 Degree Swivel Spout or Fixed Spout
- Can be Extracted from Base Allowing for Installation in Front of a Window that Must be Opened Occasionally
- US Version Flow Rate: 1.75 GPM @ 60psi
- 11-9/32" Porjection
- 8-9/32" Height
- Material: Solid Stainless Steel
- Finish: Matte, Polished, Black Steel, Titanium Matte, Rose Gold Matte, or Yellow Gold Matte