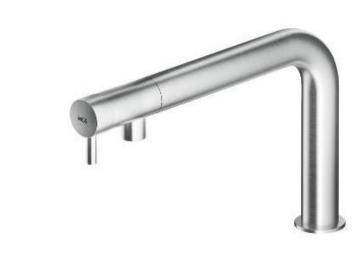

## Modern Nemo\_R Deck Mount Kitchen Faucet

Style Number: 772591

**Collection: MGS** 

**Origin: Italy** 

Description: Nemo\_R Deck Mount Single Lever Kitchen Faucet w/ Swivel Spout in Solid Stainless Steel Matte 11-9/32" Projection & 8-9/32" Height

## **GENERAL FEATURES & SPECIFICATIONS**

- Deck Mounted
- · Single Lever
- 360 Degree Swivel Spout or Fixed Spout
- Can be Extracted from Base Allowing for Installation in Front of a Window that Must be Opened Occasionally
- US Version Flow Rate: 1.75 GPM @ 60psi
- 11-9/32" Porjection
- 8-9/32" Height
- Material: Solid Stainless Steel
- Finish: Matte, Polished, Black Steel, Titanium Matte, Rose Gold Matte, or Yellow Gold Matte