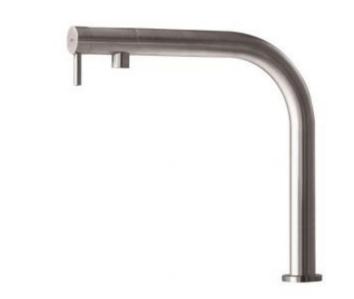

## Modern Nemo\_RH Deck Mount Kitchen Faucet

Style Number: 772590

**Collection: MGS** 

**Origin: Italy** 

Description: Nemo\_RH Deck Mount Single Lever Kitchen Faucet in Solid

Stainless Steel Matte 11-3/16" Projection & 12-9/32" Height

## **GENERAL FEATURES & SPECIFICATIONS**

- · Deck Mounted
- Single Lever
- Can Be Extracted from Base for Easy Access Behind Faucet
- Water Temp, Flow Volume, & Direction Easily Adjusted with Single Swift Movement
- US Version Flow Rate: 1.75 GPM @ 60psi
- 11-3/16" Projection
- 12-9/32" Height
- Material: Stainless Steel
- Finish: Matte, Polished, Black Steel, Titanium Matte, Rose Gold Matte, Yellow Gold Matte