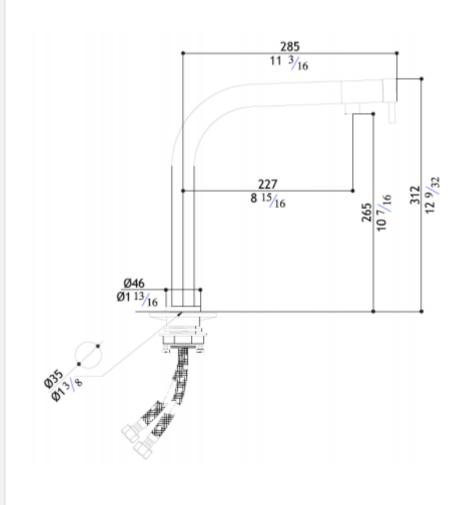

## Modern Nemo\_RH Deck Mount Kitchen Faucet

Style Number: 772590

**Collection: MGS** 

**Origin: Italy** 

Description: Nemo\_RH Deck Mount Single Lever Kitchen Faucet in Solid

Stainless Steel Matte 11-3/16" Projection & 12-9/32" Height

## **GENERAL FEATURES & SPECIFICATIONS**

- · Deck Mounted
- Single Lever
- Can Be Extracted from Base for Easy Access Behind Faucet
- Water Temp, Flow Volume, & Direction Easily Adjusted with Single Swift Movement
- US Version Flow Rate: 1.75 GPM @ 60psi
- 11-3/16" Projection
- 12-9/32" Height
- Material: Stainless Steel
- Finish: Matte, Polished, Black Steel, Titanium Matte, Rose Gold Matte, Yellow Gold Matte