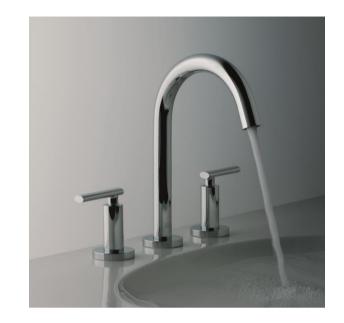

Modern Nerea Lever Plus Deck Mount Faucet

Style Number: 729130

**Collection: Franz Viegener** 

**Origin: Germany** 

Description: Nerea Lever Plus Deck Mounted 8cc Widespread Faucet w/ Lever Handles and Pop-up 6-3/4" Spout Reach in Polished Chrome

## **GENERAL FEATURES & SPECIFICATIONS**

- Deck Mounted
- 8cc Widespread
- · Lever Handles
- Brass Valve Bodies
- Quarter Turn Ceramic Cartridges
- Flexible S.S. Connectors With Sediment Screens
- · Pop-up Drain With Lift Rod And Tailpiece
- · Stationary Spout With Recessed Aerator
- For 8in Or 16in Centers
- · 6-3/4in Spout Reach
- Material: No Lead Brass
- Finish: Polished Chrome, Brushed Nickel, Polished Nickel, Polished Gold, Rose Gold, Brushed Gold, Satin Black PVD, or Unlacquered Polished Brass