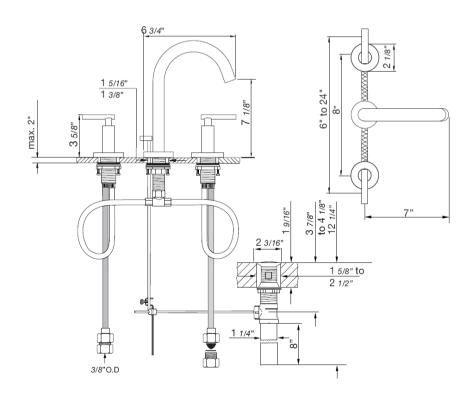

## **GENERAL FEATURES & SPECIFICATIONS**

- Deck Mounted
- 8cc Widespread
- · Lever Handles
- Brass Valve Bodies
- Quarter Turn Ceramic Cartridges
- Flexible S.S. Connectors With Sediment Screens
- · Pop-up Drain With Lift Rod And Tailpiece
- · Stationary Spout With Recessed Aerator
- For 8in Or 16in Centers
- · 6-3/4in Spout Reach
- Material: No Lead Brass
- Finish: Polished Chrome, Brushed Nickel, Polished Nickel, Polished Gold, Rose Gold, Brushed Gold, Satin Black PVD, or Unlacquered Polished Brass

We cannot guarantee the accuracy of this information. Dimensions are nominal - for guidance only and are not to be used for pre-installation.

For further information call 312.832.9000 or visit us at hydrologychicago.com