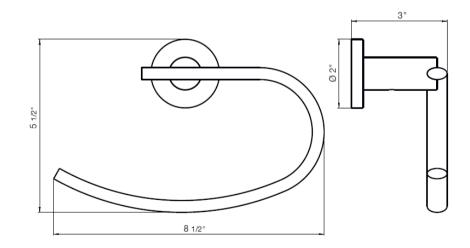

## **GENERAL FEATURES & SPECIFICATIONS**

- Wall Mounted
- Single Post
- 3" Projection
- 8-1/2in Long
- Material: Brass
- Finish: Polished Chrome, Brushed Nickel, Polished Nickel, Polished Gold, Rose Gold, Brushed Gold, Satin Black PVD, or Unlacquered Polished Brass