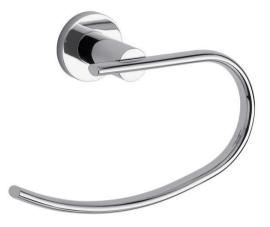

Modern Nerea Wall Mount Towel Ring

Style Number: 729268

**Collection: Franz Viegener** 

**Origin: Germany** 

## Description: Nerea Wall Mount Single Post Towel Ring 3" Projection in Polished Chrome

## **GENERAL FEATURES & SPECIFICATIONS**

- Wall Mounted
- Single Post
- 3" Projection
- 8-1/2in Long
- Material: Brass
- Finish: Polished Chrome, Brushed Nickel, Polished Nickel, Polished Gold, Rose Gold, Brushed Gold, Satin Black PVD, or Unlacquered Polished Brass