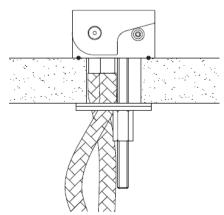

## **GENERAL FEATURES & SPECIFICATIONS**

- · Deck Mounted Mixer
- · Dual Lever
- 5.51" (140mm) W x 1.25" (32mm) H
- Wall Mounted Spout
- Waterfall Flow
- With Removable Aerator
- 4.52" (115mm) Projection
- 4.92" (125mm) Length
- Max. 158° F
- **Material: Stainless Steel**
- Finishes: Satin, Polished, Polished Copper, Satin Copper, Polished Bronze, Satin Bronze, Polished Gold, Satin Gold, Polished Black Diamond, Satin Black Diamond