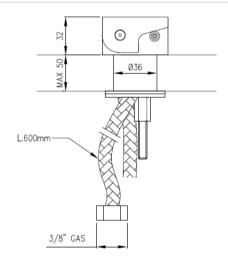

## **GENERAL FEATURES & SPECIFICATIONS**

- · Deck Mounted Mixer
- · Dual Lever
- 5.51" (140mm) W x 1.25" (32mm) H
- Wall Mounted Spout
- Waterfall Flow
- With Removable Aerator
- 4.52" (115mm) Projection
- 4.92" (125mm) Length
- Max. 158° F
- **Material: Stainless Steel**
- Finishes: Satin, Polished, Polished Copper, Satin Copper, Polished Bronze, Satin Bronze, Polished Gold, Satin Gold, Polished Black Diamond, Satin Black Diamond