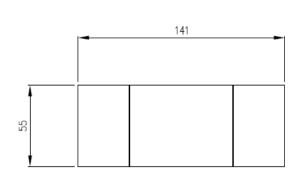

## **GENERAL FEATURES & SPECIFICATIONS**

- · Deck Mounted Mixer
- · Dual Lever
- 5.51" (140mm) W x 1.25" (32mm) H
- Wall Mounted Spout
- Waterfall Flow
- With Removable Aerator
- 4.52" (115mm) Projection
- 4.92" (125mm) Length
- Max. 158° F
- **Material: Stainless Steel**
- Finishes: Satin, Polished, Polished Copper, Satin Copper, Polished Bronze, Satin Bronze, Polished Gold, Satin Gold, Polished Black Diamond, Satin Black Diamond