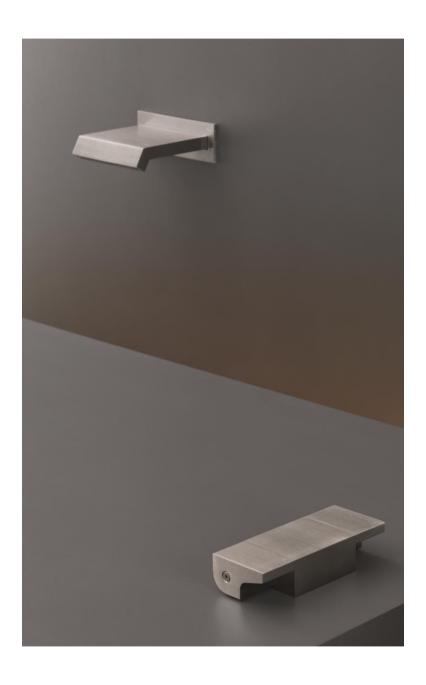

## Modern Neutra-Free Faucet Set

Style Number: 770571

Collection: Cea Design

**Origin: Italy** 

**Description: Neutra-Free Faucet Set** w/ Dual Lever Mixer & Wall Mount Waterfall Spout w/ Removable Aerator in Satin Stainless Steel 4.52"(115mm) **Projection** 

## **GENERAL FEATURES & SPECIFICATIONS**

- · Deck Mounted Mixer
- · Dual Lever
- 5.51" (140mm) W x 1.25" (32mm) H
- Wall Mounted Spout
- Waterfall Flow
- With Removable Aerator
- 4.52" (115mm) Projection
- 4.92" (125mm) Length
- Max. 158° F
- **Material: Stainless Steel**
- Finishes: Satin, Polished, Polished Copper, Satin Copper, Polished Bronze, Satin Bronze, Polished Gold, Satin Gold, Polished Black Diamond, Satin Black Diamond