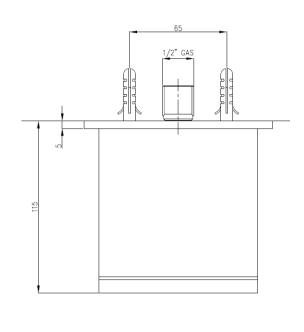

## Modern Neutra-Free Faucet Set

Style Number: 770571

Collection: Cea Design

**Origin: Italy** 

**Description: Neutra-Free Faucet Set** w/ Dual Lever Mixer & Wall Mount Waterfall Spout w/ Removable Aerator in Satin Stainless Steel 4.52"(115mm) **Projection** 

## **GENERAL FEATURES & SPECIFICATIONS**

- · Deck Mounted Mixer
- · Dual Lever
- 5.51" (140mm) W x 1.25" (32mm) H
- Wall Mounted Spout
- Waterfall Flow
- With Removable Aerator
- 4.52" (115mm) Projection
- 4.92" (125mm) Length
- Max. 158° F
- **Material: Stainless Steel**
- Finishes: Satin, Polished, Polished Copper, Satin Copper, Polished Bronze, Satin Bronze, Polished Gold, Satin Gold, Polished Black Diamond, Satin Black Diamond