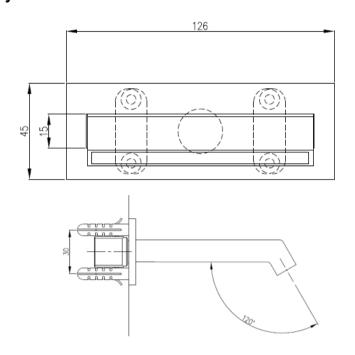

## Modern Neutra-Free Faucet Set

Style Number: 770571

Collection: Cea Design

**Origin: Italy** 

**Description: Neutra-Free Faucet Set** w/ Dual Lever Mixer & Wall Mount Waterfall Spout w/ Removable Aerator in Satin Stainless Steel 4.52"(115mm) **Projection** 

## **GENERAL FEATURES & SPECIFICATIONS**

- · Deck Mounted Mixer
- · Dual Lever
- 5.51" (140mm) W x 1.25" (32mm) H
- Wall Mounted Spout
- Waterfall Flow
- With Removable Aerator
- 4.52" (115mm) Projection
- 4.92" (125mm) Length
- Max. 158° F
- **Material: Stainless Steel**
- Finishes: Satin, Polished, Polished Copper, Satin Copper, Polished Bronze, Satin Bronze, Polished Gold, Satin Gold, Polished Black Diamond, Satin Black Diamond