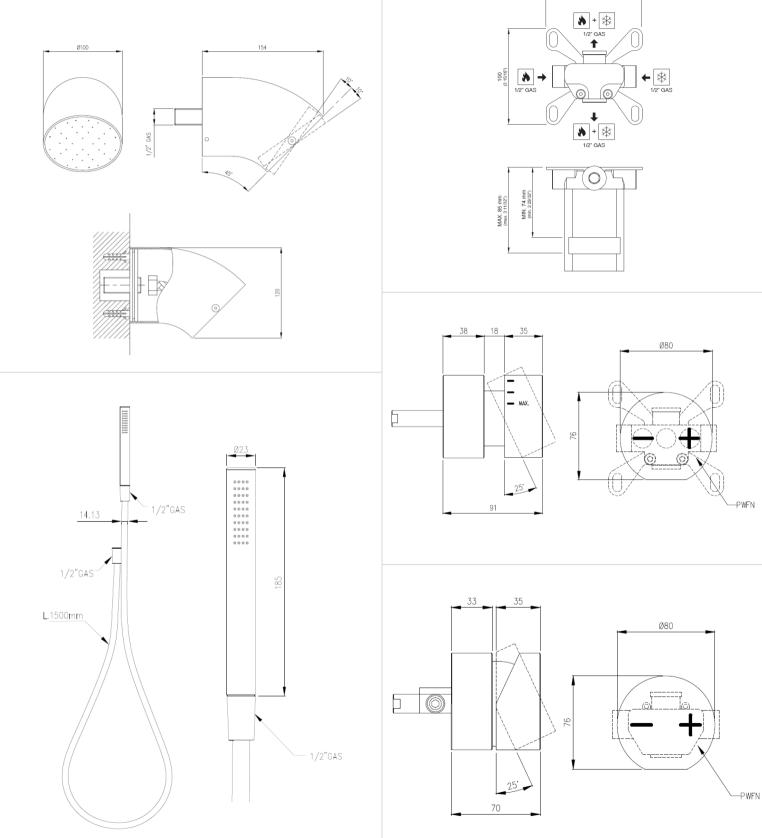

## **Product Specification**

100 (3 15/16")

## Style Number: 770619

We cannot guarantee the accuracy of this information. Dimensions are nominal - for guidance only and are not to be used for pre-installation.

For further information call 312.832.9000 or visit us at hydrologychicago.com