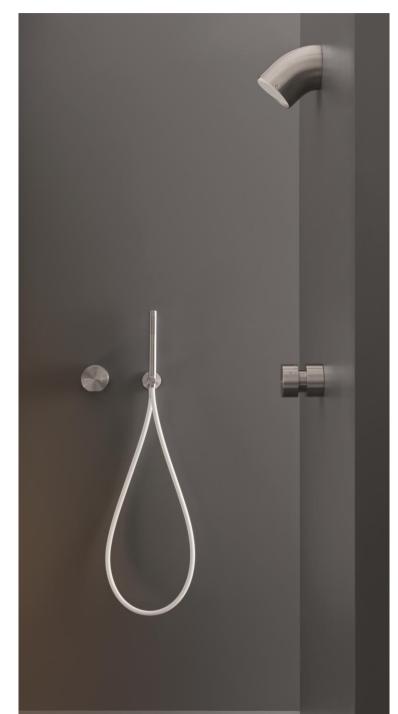

Modern Neutra-Free Wall Mount Shower Set

Style Number: 770619

**Collection: Cea Design** 

**Origin: Italy** 

Description: Neutra-Free Wall Mount Shower Set w/ Thermostatic Mixer w/ Shut off, Single Lever Mixer, Built-in Parts, Adjustable Delrin Rain Shower Head & Handshower w/ White Silicone Rubber Hose 59in (1500mm) in Satin Stainless Steel

## **GENERAL FEATURES & SPECIFICATIONS**

- Wall Mounted
- · Coaxial Thermostatic Mixer
- · With Shut-Off Valve
- · Single Lever Mixer
- · Built-in Parts Included
- ½" Gas
- · Adjustable Shower Head
- Rain Jet Spray
- 5.90" (150mm) Projection
- Handshower No Water Connection
- 59" (1500mm) Rubber Hose
- Max. 158° F
- Material: Stainless Steel, Delrin & Silicone Rubber
- Finishes: Satin, Polished, Polished Copper, Satin Copper, Polished Bronze, Satin Bronze, Polished Gold, Satin Gold, Polished Black Diamond, Satin Black Diamond
- Hose Colors: Aqua Green, Cobalt Blue, Anthracite Grey, White, Silk Grey, Petroleum Green, Black, Air Force Blue, Quartz Grey, Stainless Steel, or Cromolux