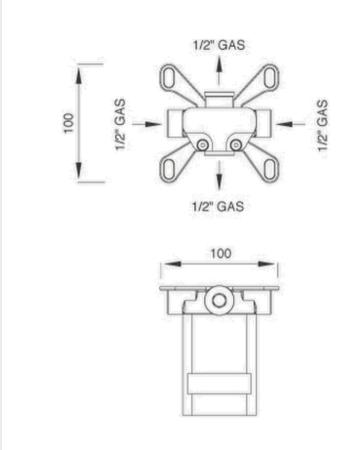

## **GENERAL FEATURES & SPECIFICATIONS**

- · Wall Mounted
- · Dual Lever Mixer
- · With Shower Connection
- 5.51" (140mm) W x 2.16" (55mm) H
- Built-in Part
- Shower Head
- Includes Wall Brackets
- 59" (1500mm) Hose
- Water Saving 1.32gpm
- Max. 158° F
- Material: Stainless Steel & Silicone Rubber
- Finishes: Satin, Polished, Polished Copper, Satin Copper, Polished Bronze, Satin Bronze, Polished Gold, Satin Gold, Polished Black Diamond, Satin Black Diamond
- Hose Colors: Aqua Green, Cobalt Blue, Anthracite Grey, White, Silk Grey, Petroleum Green, Black, Air Force Blue, Quartz Grey, Cromolux. or Stainless Steel