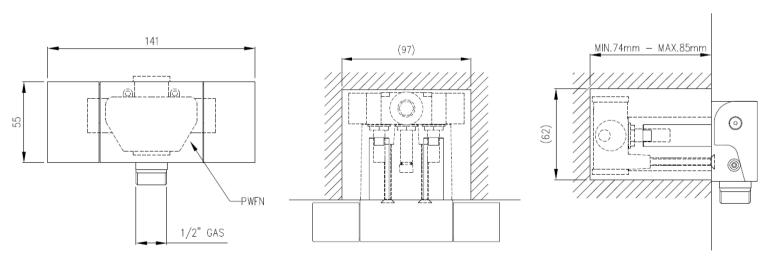

## **GENERAL FEATURES & SPECIFICATIONS**

- · Wall Mounted
- · Dual Lever Mixer
- · With Shower Connection
- 5.51" (140mm) W x 2.16" (55mm) H
- Built-in Part
- Shower Head
- Includes Wall Brackets
- 59" (1500mm) Hose
- Water Saving 1.32gpm
- Max. 158° F
- Material: Stainless Steel & Silicone Rubber
- Finishes: Satin, Polished, Polished Copper, Satin Copper, Polished Bronze, Satin Bronze, Polished Gold, Satin Gold, Polished Black Diamond, Satin Black Diamond
- Hose Colors: Aqua Green, Cobalt Blue, Anthracite Grey, White, Silk Grey, Petroleum Green, Black, Air Force Blue, Quartz Grey, Cromolux. or Stainless Steel