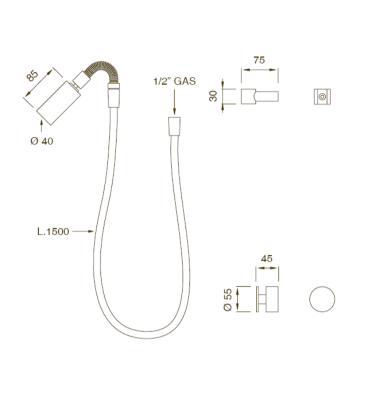

## Modern Neutra Wall Mount Shower Set

Style Number: 770574

Collection: Cea Design

**Origin: Italy** 

Description: Neutra Wall Mount Shower Set w/ Dual Lever Mixer, Built-In Part, Shower Head, & Wall Brackets in Satin Stainless Steel w/ 59" (1500mm) Hose in White Silicone Rubber

## **GENERAL FEATURES & SPECIFICATIONS**

- · Wall Mounted
- · Dual Lever Mixer
- · With Shower Connection
- 5.51" (140mm) W x 2.16" (55mm) H
- Built-in Part
- Shower Head
- Includes Wall Brackets
- 59" (1500mm) Hose
- Water Saving 1.32gpm
- Max. 158° F
- Material: Stainless Steel & Silicone Rubber
- Finishes: Satin, Polished, Polished Copper, Satin Copper, Polished Bronze, Satin Bronze, Polished Gold, Satin Gold, Polished Black Diamond, Satin Black Diamond
- Hose Colors: Aqua Green, Cobalt Blue, Anthracite Grey, White, Silk Grey, Petroleum Green, Black, Air Force Blue, Quartz Grey, Cromolux. or Stainless Steel