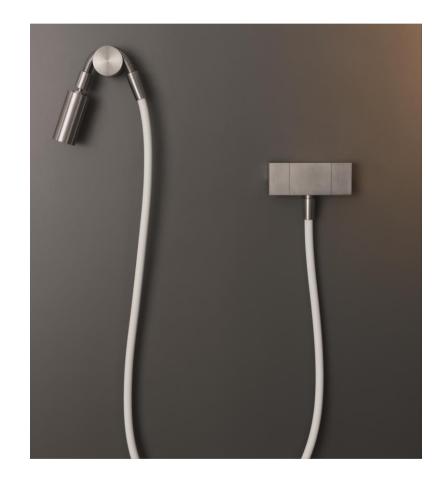

## Modern Neutra Wall Mount Shower Set

Style Number: 770574

Collection: Cea Design

**Origin: Italy** 

Description: Neutra Wall Mount Shower Set w/ Dual Lever Mixer, Built-In Part, Shower Head, & Wall Brackets in Satin Stainless Steel w/ 59" (1500mm) Hose in White Silicone Rubber

## **GENERAL FEATURES & SPECIFICATIONS**

- · Wall Mounted
- · Dual Lever Mixer
- · With Shower Connection
- 5.51" (140mm) W x 2.16" (55mm) H
- Built-in Part
- Shower Head
- Includes Wall Brackets
- 59" (1500mm) Hose
- Water Saving 1.32gpm
- Max. 158° F
- Material: Stainless Steel & Silicone Rubber
- Finishes: Satin, Polished, Polished Copper, Satin Copper, Polished Bronze, Satin Bronze, Polished Gold, Satin Gold, Polished Black Diamond, Satin Black Diamond
- Hose Colors: Aqua Green, Cobalt Blue, Anthracite Grey, White, Silk Grey, Petroleum Green, Black, Air Force Blue, Quartz Grey, Cromolux. or Stainless Steel