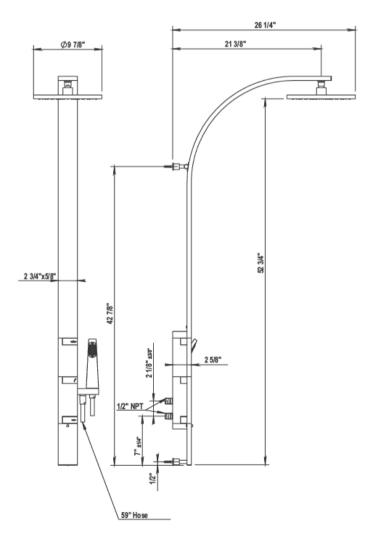

## Modern New Wave Wall Mount Shower Set

Style Number: 759589

**Collection: Horus** 

**Origin: France** 

Description: New Wave Wall Mount Exposed Thermostatic Shower Set w/ 10" Shower Head, Handshower, Fixed Hook & 60" Hose in Polished Chrome 3.2GPM Flow Rate

## **GENERAL FEATURES & SPECIFICATIONS**

- · Wall Mounted
- · 10" Shower Head
- Rain Jet or Multifunctional Handshower
- 60" Hose
- · Integrated Fixed Hook
- 26-1/4" Projection
- 1/4 Ceramic Cartridge
- · Flow Rate: 3.2gpm
- Material: Solid Brass
- Finish: Polished Chrome and Black Chrome