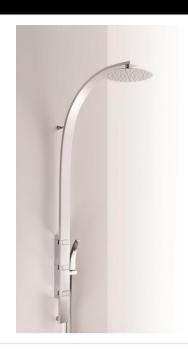

## Modern New Wave Wall Mount Shower Set

Style Number: 759589

**Collection: Horus** 

**Origin: France** 

Description: New Wave Wall Mount Exposed Thermostatic Shower Set w/ 10" Shower Head, Handshower, Fixed Hook & 60" Hose in Polished Chrome 3.2GPM Flow Rate

## **GENERAL FEATURES & SPECIFICATIONS**

- · Wall Mounted
- · 10" Shower Head
- Rain Jet or Multifunctional Handshower
- 60" Hose
- · Integrated Fixed Hook
- 26-1/4" Projection
- 1/4 Ceramic Cartridge
- · Flow Rate: 3.2gpm
- Material: Solid Brass
- Finish: Polished Chrome and Black Chrome