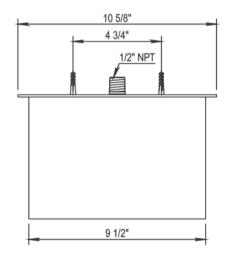

## **GENERAL FEATURES & SPECIFICATIONS**

- Wall Mounted
- · Cascading Flow
- 6-5/8" Projection
- 10-5/8" Long
- Flow Rate: 6.6gpm
- Material: Solid Brass
- Finishes: Black Chrome or Polished Chrome

We cannot guarantee the accuracy of this information. Dimensions are nominal - for guidance only and are not to be used for pre-installation.