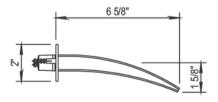

## **GENERAL FEATURES & SPECIFICATIONS**

- Wall Mounted
- · Cascading Flow
- 6-5/8" Projection
- 10-5/8" Long
- Flow Rate: 6.6gpm
- Material: Solid Brass
- Finishes: Black Chrome or Polished Chrome

We cannot guarantee the accuracy of this information. Dimensions are nominal - for guidance only and are not to be used for pre-installation.