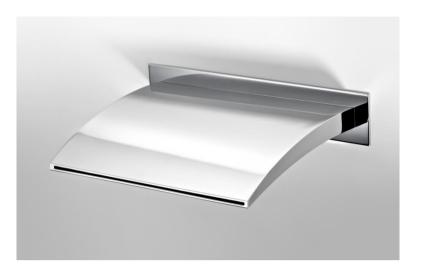

## Modern New Wave Wall Mount Tub Spout

Style Number: 759287

**Collection: Horus** 

**Origin: France** 

Description: New Wave Wall Mount Cascading Flow Tub Spout 6-5/8" Projection in Polished Chrome 6.6GPM Flow Rate

## **GENERAL FEATURES & SPECIFICATIONS**

- Wall Mounted
- · Cascading Flow
- 6-5/8" Projection
- 10-5/8" Long
- Flow Rate: 6.6gpm
- Material: Solid Brass
- Finishes: Black Chrome or Polished Chrome

We cannot guarantee the accuracy of this information. Dimensions are nominal - for guidance only and are not to be used for pre-installation.