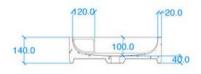

## **GENERAL FEATURES & SPECIFICATIONS**

- Concrete Basin
- · Wall or surface mount
- Front edge thickness: .79"
- Dimensions: 19.69"L x 13.78"W x 5.51"H
- For use with deck mounted tap
- · Available with or without brackets
- · Material: Concrete
- Finishes available: White, Ash, Ivory, Fossil, Stone, Zinc, Iron, Black, Peach, Blush, Ember, Brick, Wheat, Oyster, Sandcastle, Golden, Sage, Mint, Green, Forest, Heather, Dove, Duck Egg, Teal, Mineral, Steel, Blue, Storm

Plan View