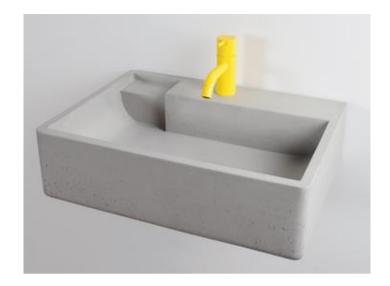

## Modern Nilo Wall Mount or Surface Mount Basin

Model: 828274

**Collection: Kast** 

Origin: UK

## Description: Concrete Wall Mount or Surface Mount Basin in Fossil 19.69" x 13.78" x 5.51"

## **GENERAL FEATURES & SPECIFICATIONS**

- Concrete Basin
- · Wall or surface mount
- Front edge thickness: .79"
- Dimensions: 19.69"L x 13.78"W x 5.51"H
- For use with deck mounted tap
- · Available with or without brackets
- · Material: Concrete
- Finishes available: White, Ash, Ivory, Fossil, Stone, Zinc, Iron, Black, Peach, Blush, Ember, Brick, Wheat, Oyster, Sandcastle, Golden, Sage, Mint, Green, Forest, Heather, Dove, Duck Egg, Teal, Mineral, Steel, Blue, Storm