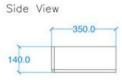

## **GENERAL FEATURES & SPECIFICATIONS**

- Concrete Basin
- · Wall or surface mount
- Front edge thickness: .79"
- Dimensions: 19.69"L x 13.78"W x 5.51"H
- For use with deck mounted tap
- · Available with or without brackets
- · Material: Concrete
- Finishes available: White, Ash, Ivory, Fossil, Stone, Zinc, Iron, Black, Peach, Blush, Ember, Brick, Wheat, Oyster, Sandcastle, Golden, Sage, Mint, Green, Forest, Heather, Dove, Duck Egg, Teal, Mineral, Steel, Blue, Storm