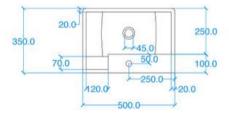

## Modern Nilo Wall Mount or Surface Mount Basin

Model: 828274

**Collection: Kast** 

Origin: UK

## Description: Concrete Wall Mount or Surface Mount Basin in Fossil 19.69" x 13.78" x 5.51"

## **GENERAL FEATURES & SPECIFICATIONS**

- Concrete Basin
- · Wall or surface mount
- Front edge thickness: .79"
- Dimensions: 19.69"L x 13.78"W x 5.51"H
- For use with deck mounted tap
- · Available with or without brackets
- · Material: Concrete
- Finishes available: White, Ash, Ivory, Fossil, Stone, Zinc, Iron, Black, Peach, Blush, Ember, Brick, Wheat, Oyster, Sandcastle, Golden, Sage, Mint, Green, Forest, Heather, Dove, Duck Egg, Teal, Mineral, Steel, Blue, Storm



Plan View





## Underside View







Section A-A



For further information call 312.832.9000 or visit us at hydrologychicago.com