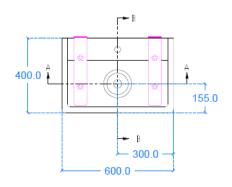

## **GENERAL FEATURES & SPECIFICATIONS**

- Concrete Basin
- Wall or surface mount
- Front edge thickness: 1"
- Dimensions: 23-5/8"L x 15-3/4"W x 5-1/2"H
- For use with deck mounted tap
- Available with or without brackets
- Material: Concrete
- Finishes available: White, Ash, Ivory, Fossil, Stone, Zinc, Iron, Black, Peach, Blush, Ember, Brick, Wheat, Oyster, Sandcastle, Golden, Sage, Mint, Green, Forest, Heather, Dove, Duck Egg, Teal, Mineral, Steel, Blue, Storm