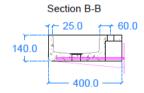

## **GENERAL FEATURES & SPECIFICATIONS**

- Concrete Basin
- Wall or surface mount
- Front edge thickness: 1"
- Dimensions: 23-5/8"L x 15-3/4"W x 5-1/2"H
- For use with deck mounted tap
- Available with or without brackets
- Material: Concrete
- Finishes available: White, Ash, Ivory, Fossil, Stone, Zinc, Iron, Black, Peach, Blush, Ember, Brick, Wheat, Oyster, Sandcastle, Golden, Sage, Mint, Green, Forest, Heather, Dove, Duck Egg, Teal, Mineral, Steel, Blue, Storm

Side View

Underside View