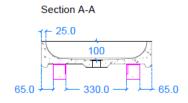

## **GENERAL FEATURES & SPECIFICATIONS**

- Concrete Basin
- Wall or surface mount
- Front edge thickness: 1"
- Dimensions: 23-5/8"L x 15-3/4"W x 5-1/2"H
- For use with deck mounted tap
- Available with or without brackets
- Material: Concrete
- Finishes available: White, Ash, Ivory, Fossil, Stone, Zinc, Iron, Black, Peach, Blush, Ember, Brick, Wheat, Oyster, Sandcastle, Golden, Sage, Mint, Green, Forest, Heather, Dove, Duck Egg, Teal, Mineral, Steel, Blue, Storm

Side View

Underside View