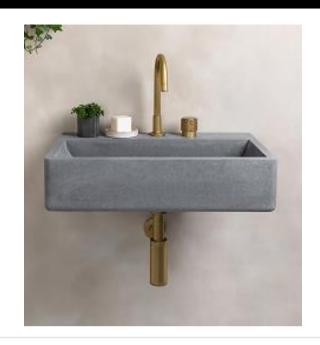

## Modern Nilo Wall Mount or Surface Mount Basin

Model: 845495

**Collection: Kast** 

Origin: UK

Description: Concrete Wall Mount or Surface Mount Basin in Stone 23-5/8"L x 15-3/4"W x 5-1/2"H

## **GENERAL FEATURES & SPECIFICATIONS**

- Concrete Basin
- Wall or surface mount
- Front edge thickness: 1"
- Dimensions: 23-5/8"L x 15-3/4"W x 5-1/2"H
- For use with deck mounted tap
- Available with or without brackets
- Material: Concrete
- Finishes available: White, Ash, Ivory, Fossil, Stone, Zinc, Iron, Black, Peach, Blush, Ember, Brick, Wheat, Oyster, Sandcastle, Golden, Sage, Mint, Green, Forest, Heather, Dove, Duck Egg, Teal, Mineral, Steel, Blue, Storm