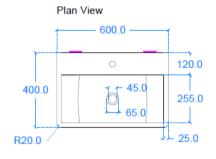

## Modern Nilo Wall Mount or Surface Mount Basin

Model: 845495

**Collection: Kast** 

Origin: UK

Description: Concrete Wall Mount or Surface Mount Basin in Stone 23-5/8"L x 15-3/4"W x 5-1/2"H

## **GENERAL FEATURES & SPECIFICATIONS**

- Concrete Basin
- Wall or surface mount
- Front edge thickness: 1"
- Dimensions: 23-5/8"L x 15-3/4"W x 5-1/2"H
- For use with deck mounted tap
- Available with or without brackets
- Material: Concrete
- Finishes available: White, Ash, Ivory, Fossil, Stone, Zinc, Iron, Black, Peach, Blush, Ember, Brick, Wheat, Oyster, Sandcastle, Golden, Sage, Mint, Green, Forest, Heather, Dove, Duck Egg, Teal, Mineral, Steel, Blue, Storm