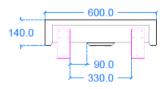

## Modern Nilo Wall Mount or Surface Mount Basin

Model: 845495

**Collection: Kast** 

Origin: UK

Description: Concrete Wall Mount or Surface Mount Basin in Stone 23-5/8"L x 15-3/4"W x 5-1/2"H

## **GENERAL FEATURES & SPECIFICATIONS**

- Concrete Basin
- Wall or surface mount
- Front edge thickness: 1"
- Dimensions: 23-5/8"L x 15-3/4"W x 5-1/2"H
- For use with deck mounted tap
- Available with or without brackets
- Material: Concrete
- Finishes available: White, Ash, Ivory, Fossil, Stone, Zinc, Iron, Black, Peach, Blush, Ember, Brick, Wheat, Oyster, Sandcastle, Golden, Sage, Mint, Green, Forest, Heather, Dove, Duck Egg, Teal, Mineral, Steel, Blue, Storm













Side View

Underside View