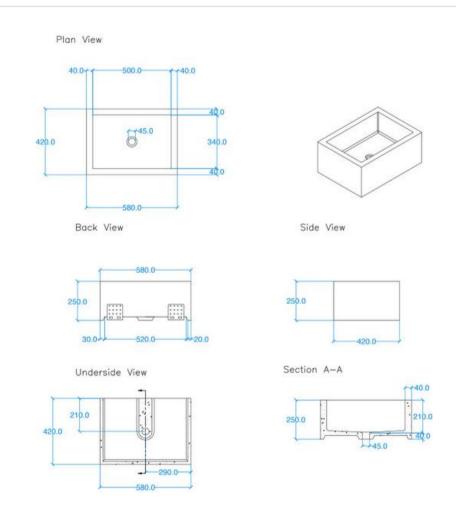

## **GENERAL FEATURES & SPECIFICATIONS**

- Concrete Basin
- Wall or surface mount
- Front edge thickness: 1.57"
- Dimensions: 22.83"L x 16.54"W x 9.84"H
- For use with wall mounted tap
- Available with or without brackets
- Material: Concrete
- Finishes available: White, Ash, Ivory, Fossil, Stone, Zinc, Iron, Black, Peach, Blush, Ember, Brick, Wheat, Oyster, Sandcastle, Golden, Sage, Mint, Green, Forest, Heather, Dove, Duck Egg, Teal, Mineral, Steel, Blue, Storm