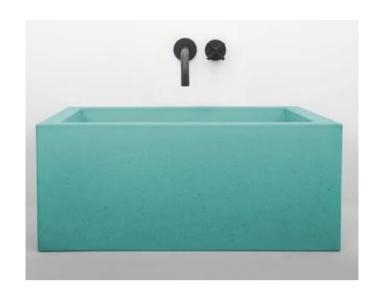

## Modern Nors Wall Mount or Surface Mount Basin

Model: 810994

**Collection: Kast** 

Origin: UK

Description: Concrete Wall Mount or Surface Mount Basin in Teal 22.83" x 16.54" x 9.84"

## **GENERAL FEATURES & SPECIFICATIONS**

- Concrete Basin
- Wall or surface mount
- Front edge thickness: 1.57"
- Dimensions: 22.83"L x 16.54"W x 9.84"H
- For use with wall mounted tap
- Available with or without brackets
- Material: Concrete
- Finishes available: White, Ash, Ivory, Fossil, Stone, Zinc, Iron, Black, Peach, Blush, Ember, Brick, Wheat, Oyster, Sandcastle, Golden, Sage, Mint, Green, Forest, Heather, Dove, Duck Egg, Teal, Mineral, Steel, Blue, Storm