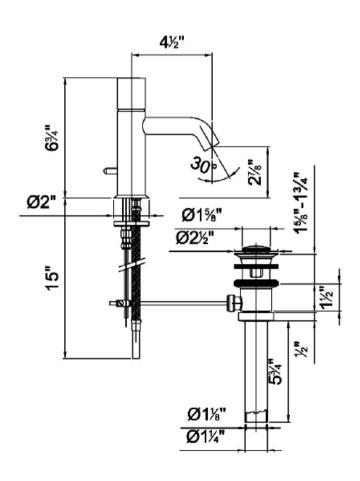

## Modern Nostromo Deck Mount Faucet

Style Number: 694248

Collection: Fantini

**Origin: Italy** 

Description: Nostromo Deck Mount Single Control Washbasin Mixer 4-1/2" Spout Projection w/ 1-1/4" Popup Drain, Cylindrical Handle & Flexible Supply Lines in Chrome

## **GENERAL FEATURES & SPECIFICATIONS**

- Deck Mounted
- Single Control
- 4-1/2" Spout Projection
- Water Flow Restricted to 1.5gpm
- Pop-up Drain, 1-1/4"
- Ceramic Disc Cartridge
- · Cylindrical Handle Included
- · Flexible Supply Lines
- Material: Brass or Stainless Steel
- Finishes: Chrome, Matte or Brushed
- Colors: Black or White