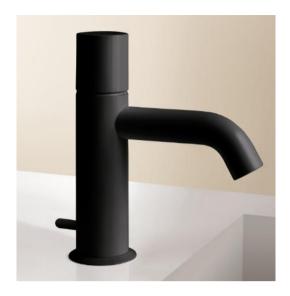

## Modern Nostromo Deck Mount Faucet

Style Number: 694249

**Collection: Fantini** 

**Origin: Italy** 

Description: Nostromo Deck Mount Single Control Washbasin Mixer 4-1/2" Spout Projection w/ 1-1/4" Popup Drain, Cylindrical Handle & Flexible Supply Lines in Matte Black

## **GENERAL FEATURES & SPECIFICATIONS**

- Deck Mounted
- Single Control
- · 4-1/2" Spout Projection
- Water Flow Restricted to 1.5gpm
- Pop-up Drain, 1-1/4"
- · Ceramic Disc Cartridge
- · Cylindrical Handle Included
- · Flexible Supply Lines
- · Material: Brass or Stainless Steel
- Finishes: Chrome, Matte or Brushed
- · Colors: Black or White