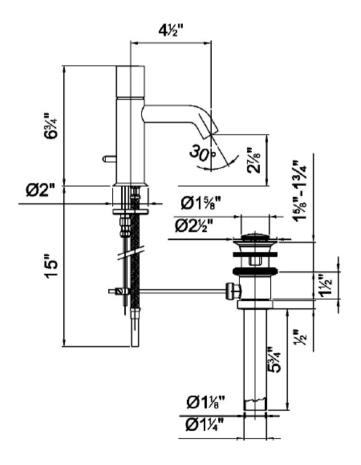

## **GENERAL FEATURES & SPECIFICATIONS**

- Deck Mounted
- Single Control
- · 4-1/2" Spout Projection
- Water Flow Restricted to 1.5gpm
- Pop-up Drain, 1-1/4"
- · Ceramic Disc Cartridge
- · Cylindrical Handle Included
- · Flexible Supply Lines
- · Material: Brass or Stainless Steel
- Finishes: Chrome, Matte or Brushed
- · Colors: Black or White

We cannot guarantee the accuracy of this information. Dimensions are nominal - for guidance only and are not to be used for pre-installation.

For further information call 312.832.9000 or visit us at hydrologychicago.com