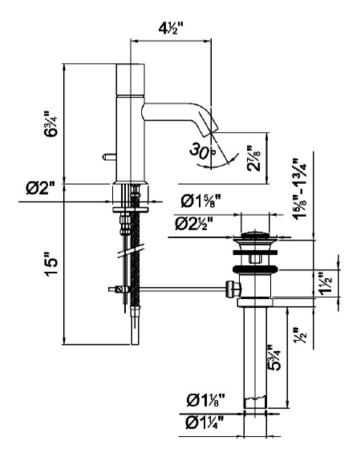

## **GENERAL FEATURES & SPECIFICATIONS**

- Deck Mounted
- Single Control
- · 4-1/2" Spout Projection
- Water Flow Restricted to 1.5gpm
- Pop-up Drain, 1-1/4"
- · Ceramic Disc Cartridge
- · Cylindrical Handle Included
- · Flexible Supply Lines
- · Material: Brass or Stainless Steel
- Finishes: Chrome, Matte or Brushed
- · Colors: Black or White

Cal Green, Water Sense Compliant, Code Approved for US & Canada and Lead Free NSF/ANSI 372-2010, California AB1953-2006, Vermont Bill S.152, Maryland House Bill 372, and Louisiana House Bill HB.471

We cannot guarantee the accuracy of this information. Dimensions are nominal - for guidance only and are not to be used for pre-installation.