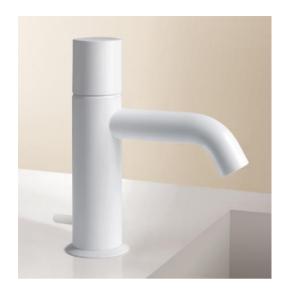

## Modern Nostromo Deck Mount Faucet

Style Number: 694251

**Collection: Fantini** 

**Origin: Italy** 

Description: Nostromo Deck Mount Single Control Washbasin Mixer 4-1/2" Spout Projection w/ 1-1/4" Popup Drain, Cylindrical Handle & Flexible Supply Lines in Matte White

## **GENERAL FEATURES & SPECIFICATIONS**

- Deck Mounted
- Single Control
- · 4-1/2" Spout Projection
- Water Flow Restricted to 1.5gpm
- Pop-up Drain, 1-1/4"
- · Ceramic Disc Cartridge
- · Cylindrical Handle Included
- · Flexible Supply Lines
- · Material: Brass or Stainless Steel
- Finishes: Chrome, Matte or Brushed
- · Colors: Black or White