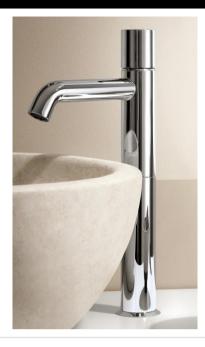

## Modern Nostromo Deck Mount Faucet

Style Number: 694293

**Collection: Fantini** 

**Origin: Italy** 

Description: Nostromo Deck Mount Single Control Vessel Mixer 5-3/4" Spout Projection w/ Cylindrical Handle & Flexible Supply Lines in Chrome

## **GENERAL FEATURES & SPECIFICATIONS**

- Deck Mounted
- Single Control
- · 5-3/4" Spout Projection
- Water Flow Restricted to 1.5gpm
- Ceramic Disc Cartridge
- · Cylindrical Handle Included
- · Flexible Supply Lines
- Material: Brass or Stainless Steel
- · Finishes: Chrome, Matte, or Brushed
- Colors: Black or White