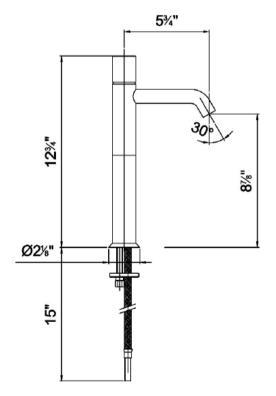

## Modern Nostromo Deck Mount Faucet

Style Number: 694293

**Collection: Fantini** 

**Origin: Italy** 

Description: Nostromo Deck Mount Single Control Vessel Mixer 5-3/4" Spout Projection w/ Cylindrical Handle & Flexible Supply Lines in Chrome

## **GENERAL FEATURES & SPECIFICATIONS**

- Deck Mounted
- Single Control
- · 5-3/4" Spout Projection
- Water Flow Restricted to 1.5gpm
- Ceramic Disc Cartridge
- · Cylindrical Handle Included
- · Flexible Supply Lines
- Material: Brass or Stainless Steel
- · Finishes: Chrome, Matte, or Brushed
- Colors: Black or White