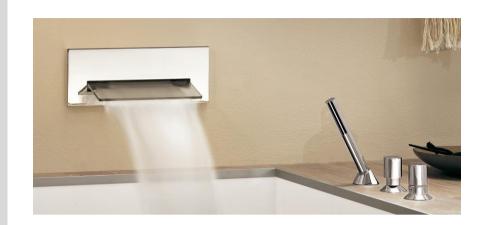

## Modern Nostromo Deck Mount Tub Set

Style Number: 770830

Collection: Fantini

**Origin: Italy** 

Description: Nostromo Deck Mount Single Control Tub Set w/ Cylindrical Handshower, 58" Metal Hose, Diverter, Handle

## **GENERAL FEATURES & SPECIFICATIONS**

- · Deck Mounted
- Single Control Tub Mixer, 5gpm @ 60psi
- Cylindrical Handshower w/ Anti-Siphon Check Valve
- 58" Metal Hose
- Diverter
- Handle Included
- Wall Mount Tub Filler, 4.8gpm @ 60psi
- · 11"Waterfall Length
- Rectangular Backplate
- Parapan Water Slide Piece
- Rough Valve Included
- Material: Brass
- Finishes: Chrome or Matte
- · Colors: Black or White