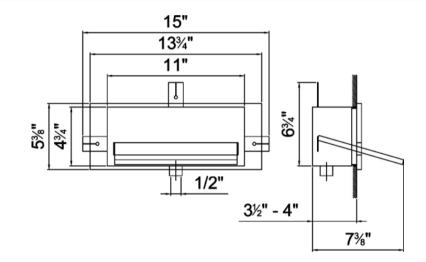

## **GENERAL FEATURES & SPECIFICATIONS**

- · Deck Mounted
- Single Control Tub Mixer, 5gpm @ 60psi
- Cylindrical Handshower w/ Anti-Siphon Check Valve
- 58" Metal Hose
- Diverter
- Handle Included
- Wall Mount Tub Filler, 4.8gpm @ 60psi
- · 11"Waterfall Length
- Rectangular Backplate
- Parapan Water Slide Piece
- Rough Valve Included
- Material: Brass
- Finishes: Chrome or Matte
- · Colors: Black or White