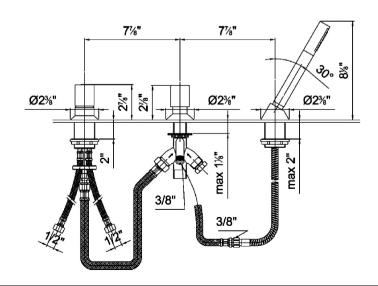

## **GENERAL FEATURES & SPECIFICATIONS**

- · Deck Mounted
- Single Control Tub Mixer, 5gpm @ 60psi
- Cylindrical Handshower w/ Anti-Siphon Check Valve
- 58" Metal Hose
- Diverter
- Handle Included
- Wall Mount Tub Filler, 4.8gpm @ 60psi
- · 11"Waterfall Length
- Rectangular Backplate
- Parapan Water Slide Piece
- Rough Valve Included
- Material: Brass
- Finishes: Chrome or Matte
- · Colors: Black or White