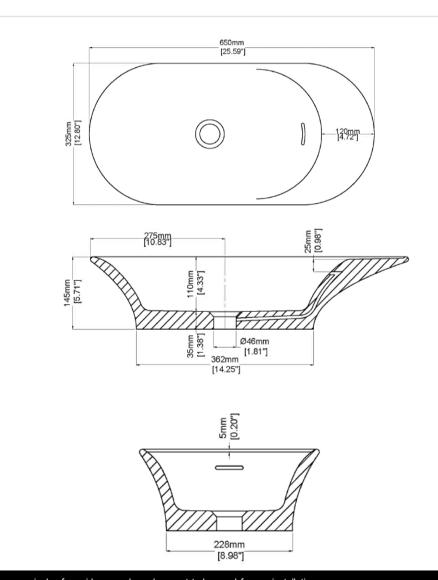

## **Modern Opus Countertop Basin**

Model: 840270

**Collection: Claybrook** 

Origin: UK

Description: Opus Countertop Basin in Marbleform Night Sky High Honed

Semi Gloss Finish 25.59"L x

12.80"W x 5.71"H

## **GENERAL FEATURES & SPECIFICATIONS**

- Countertop Basin
- Reconstituted Stone with Overflow
- UV Resistant
- Slip Resistant
- Stain Resistant
- Easy to Clean and Maintain
- 25.59"L x 12.80"W x 5.71"H
- Weight: 33lbs/ 15kg
- Weight with Water: 44lbs/ 20kg
- Capacity: 1.32 US gal/ 5L
- Water Depth to Overflow: 2.91"/ 74mm
- Pop Up Waste Ordered Separately
- Available in all Marbleform Colors