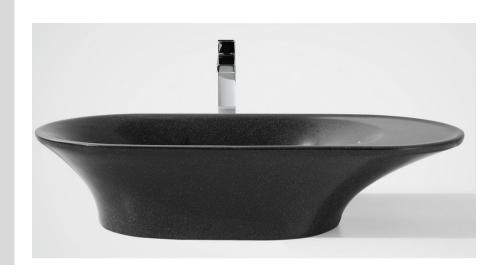

## **Modern Opus Countertop Basin**

Model: 840270

**Collection: Claybrook** 

Origin: UK

Description: Opus Countertop Basin in Marbleform Night Sky High Honed

Semi Gloss Finish 25.59"L x

12.80"W x 5.71"H