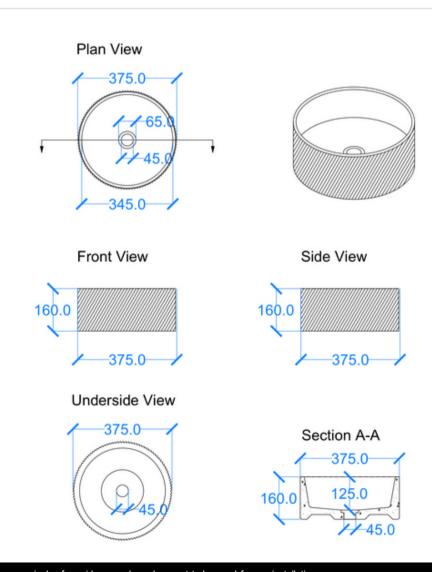

## Modern Otto Countertop Circular Basin

Model: 828524

**Collection: Kast** 

Origin: UK

Description: Concrete Surface Mount Circular Basin with Pleated Pattern in Blush 14-3/4" Diameter x 6-1/4"H

- Concrete Basin with Pleated Pattern
- Surface mount
- Front edge thickness: .39"
- Dimensions: 14.76" Diameter x 6.3"H
- For use with wall mounted tap
- · Material: Concrete
- Finishes available: White, Ash, Ivory, Fossil, Stone, Zinc, Iron, Black, Peach, Blush, Ember, Brick, Wheat, Oyster, Sandcastle, Golden, Sage, Mint, Green, Forest, Heather, Dove, Duck Egg, Teal, Mineral, Steel, Blue, Storm