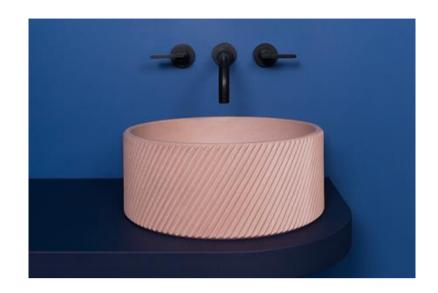

## Modern Otto Countertop Circular Basin

Model: 828524

**Collection: Kast** 

Origin: UK

Description: Concrete Surface Mount Circular Basin with Pleated Pattern in Blush 14-3/4" Diameter x 6-1/4"H

- Concrete Basin with Pleated Pattern
- Surface mount
- Front edge thickness: .39"
- Dimensions: 14.76" Diameter x 6.3"H
- For use with wall mounted tap
- · Material: Concrete
- Finishes available: White, Ash, Ivory, Fossil, Stone, Zinc, Iron, Black, Peach, Blush, Ember, Brick, Wheat, Oyster, Sandcastle, Golden, Sage, Mint, Green, Forest, Heather, Dove, Duck Egg, Teal, Mineral, Steel, Blue, Storm