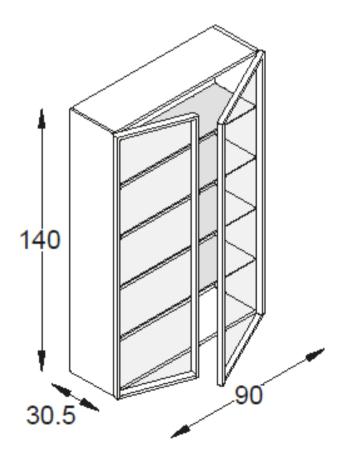

## Modern Passepartout Wall Mount Column

Style Number: 829050

**Collection: Artelinea** 

**Origin: Italy** 

Description: Passepartout Wall Mount Column w/ 2-doors and 4-shelves in Clear Transparent Glass with Peltro Structure 90L x 30.5W x 140H cm

## **GENERAL FEATURES & SPECIFICATIONS**

- Wall Mounted
- Column
- 2-Doors Clear Transparent Glass
- · 4-Shelves Clear Transparent Glass
- · Manual Opening System
- 90L x 30.5W x 140H cm
- Hinges Adjustable both Vertically & Horizontally
- Structure Material: Noce Canaletto, Doors w/ Frame Satin Anodized Aluminum Varnished Black w/ Tempered Glass
- · Sides/Base Finish: Peltro
- Door Finish: Extra Clear Transparent Glass