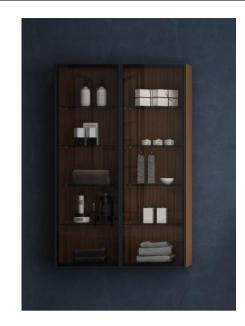

## Modern Passepartout Wall Mount Column

Style Number: 829050

**Collection: Artelinea** 

**Origin: Italy** 

Description: Passepartout Wall Mount Column w/ 2-doors and 4-shelves in Clear Transparent Glass with Peltro Structure 90L x 30.5W x 140H cm

## **GENERAL FEATURES & SPECIFICATIONS**

- Wall Mounted
- Column
- 2-Doors Clear Transparent Glass
- · 4-Shelves Clear Transparent Glass
- · Manual Opening System
- 90L x 30.5W x 140H cm
- Hinges Adjustable both Vertically & Horizontally
- Structure Material: Noce Canaletto, Doors w/ Frame Satin Anodized Aluminum Varnished Black w/ Tempered Glass
- · Sides/Base Finish: Peltro
- Door Finish: Extra Clear Transparent Glass