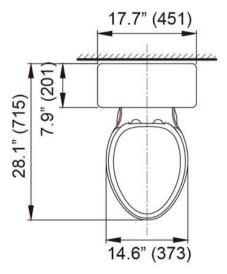

## Description: Two-Piece Floor Mounted Toilet in White 28-3/16"L x 17-3/4"W x 31-1/4"H 1.28GPF

## **GENERAL FEATURES & SPECIFICATIONS**

- Two-Piece Toilet
- Floor Mounted
- Vitreous China
- Polypropylene and Easy Clean Antibacterial Glaze
- 1.28 GPF
- 12" Rough-In
- · Elongated Bowl Shape
- 28-3/16"L x 17-3/4"W x 31-1/4"H
- 82.9 lbs
- · Left-Sided Lever in Polished Chrome Brass
- Seat Included
- ADA Height Toilet Bowl
- In White