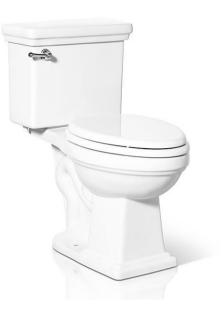

Traditional Peninsula Two-Piece Toilet

Model: 821292

**Collection: Axent** 

**Origin: Switzerland** 

## Description: Two-Piece Floor Mounted Toilet in White 28-3/16"L x 17-3/4"W x 31-1/4"H 1.28GPF

## **GENERAL FEATURES & SPECIFICATIONS**

- Two-Piece Toilet
- Floor Mounted
- Vitreous China
- Polypropylene and Easy Clean Antibacterial Glaze
- 1.28 GPF
- 12" Rough-In
- · Elongated Bowl Shape
- 28-3/16"L x 17-3/4"W x 31-1/4"H
- 82.9 lbs
- · Left-Sided Lever in Polished Chrome Brass
- Seat Included
- ADA Height Toilet Bowl
- In White