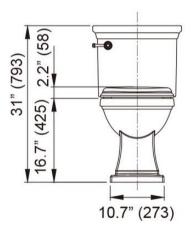

## Description: Two-Piece Floor Mounted Toilet in White 28-3/16"L x 17-3/4"W x 31-1/4"H 1.28GPF

## **GENERAL FEATURES & SPECIFICATIONS**

- Two-Piece Toilet
- Floor Mounted
- Vitreous China
- Polypropylene and Easy Clean Antibacterial Glaze
- 1.28 GPF
- 12" Rough-In
- · Elongated Bowl Shape
- 28-3/16"L x 17-3/4"W x 31-1/4"H
- 82.9 lbs
- · Left-Sided Lever in Polished Chrome Brass
- Seat Included
- ADA Height Toilet Bowl
- In White