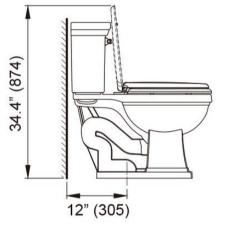

## Description: Two-Piece Floor Mounted Toilet in White 28-3/16"L x 17-3/4"W x 31-1/4"H 1.28GPF

## **GENERAL FEATURES & SPECIFICATIONS**

- Two-Piece Toilet
- Floor Mounted
- Vitreous China
- Polypropylene and Easy Clean Antibacterial Glaze
- 1.28 GPF
- 12" Rough-In
- · Elongated Bowl Shape
- 28-3/16"L x 17-3/4"W x 31-1/4"H
- 82.9 lbs
- · Left-Sided Lever in Polished Chrome Brass
- Seat Included
- ADA Height Toilet Bowl
- In White