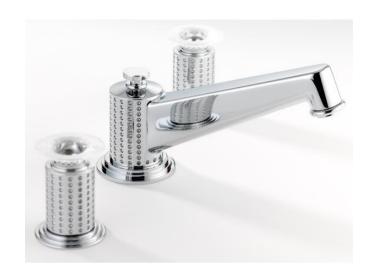

## **Modern Perle Deck Mount Faucet**

Style Number: 773296

**Collection: THG** 

**Origin: France** 

Description: Perle Deck Mount Faucet Widespread w/ High Spout & Drain in Polished Chrome

## **GENERAL FEATURES & SPECIFICATIONS**

- Deck Mounted
- · High Spout
- Widespread
- · Drain Included
- 6" Projection
- 2.2GPM
- Material: Brass
- Finishes: Polished Chrome, Stainless Steel, Brushed Stainless Steel, Polished Nickel, Matte Nickel, Matte Chrome, Satin Chrome, Light Coated Bronze, Black Nickel, Polished Gold, Satin Gold, Matte Gold, Silver Rhodium, Rose Gold, Soft Gold, Soft Matte Gold, Soft Satin Gold, Brown Bronze PVD, Matte Brown Bronze PVD, Polished Silver Antique, Matte Copper Antique, Nickel Antique, Brass PVD, Matte Brass PVD, Gold PVD, Matte Gold PVD, Nickel PVD, Matte Nickel PVD, Matte Blush PVD, Blush PVD, Graphite PVD, Matte Graphite PVD, Umber PVD, Matte Umber PVD