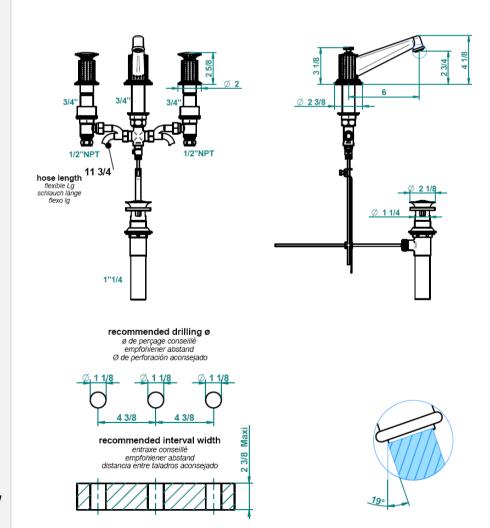

## **GENERAL FEATURES & SPECIFICATIONS**

- Deck Mounted
- · High Spout
- Widespread
- · Drain Included
- 6" Projection
- 2.2GPM
- Material: Brass
- Finishes: Polished Chrome, Stainless Steel, Brushed Stainless Steel, Polished Nickel, Matte Nickel, Matte Chrome, Satin Chrome, Light Coated Bronze, Black Nickel, Polished Gold, Satin Gold, Matte Gold, Silver Rhodium, Rose Gold, Soft Gold, Soft Matte Gold, Soft Satin Gold, Brown Bronze PVD, Matte Brown Bronze PVD, Polished Silver Antique, Matte Copper Antique, Nickel Antique, Brass PVD, Matte Brass PVD, Gold PVD, Matte Gold PVD, Nickel PVD, Matte Nickel PVD, Matte Blush PVD, Blush PVD, Graphite PVD, Matte Graphite PVD, Umber PVD, Matte Umber PVD