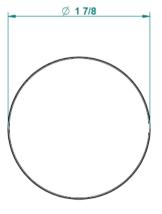

## **GENERAL FEATURES & SPECIFICATIONS**

- Wall/Cabinet Mounted
- 1-5/8" Projection
- 1-7/8" Round
- Material: Brass
- Finishes: Polished Chrome, Stainless Steel, Brushed Stainless Steel, Polished Nickel, Matte Nickel, Matte Chrome, Satin Chrome, Light Coated Bronze, Black Nickel, Polished Gold, Satin Gold, Matte Gold, Silver Rhodium, Rose Gold, Soft Gold, Soft Matte Gold, Soft Satin Gold, Brown Bronze PVD, Matte Brown Bronze PVD, Polished Silver Antique, Matte Copper Antique, Nickel Antique, Brass PVD, Matte Brass PVD, Gold PVD, Matte Gold PVD, Nickel PVD, Matte Nickel PVD, Matte Blush PVD, Blush PVD, Graphite PVD, Matte Graphite PVD, Umber PVD, Matte Umber PVD