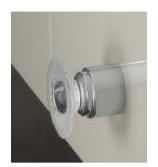

## Modern Perle Medium Cabinet Knob

Style Number: 773295

**Collection: THG** 

**Origin: France** 

**Description: Perle Medium Cabinet** 

**Knob in Polished Chrome** 