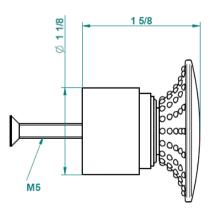

## **GENERAL FEATURES & SPECIFICATIONS**

- Wall/Cabinet Mounted
- 1-5/8" Projection
- 1-7/8" Round
- Material: Brass
- Finishes: Polished Chrome, Stainless Steel, Brushed Stainless Steel, Polished Nickel, Matte Nickel, Matte Chrome, Satin Chrome, Light Coated Bronze, Black Nickel, Polished Gold, Satin Gold, Matte Gold, Silver Rhodium, Rose Gold, Soft Gold, Soft Matte Gold, Soft Satin Gold, Brown Bronze PVD, Matte Brown Bronze PVD, Polished Silver Antique, Matte Copper Antique, Nickel Antique, Brass PVD, Matte Brass PVD, Gold PVD, Matte Gold PVD, Nickel PVD, Matte Nickel PVD, Matte Blush PVD, Blush PVD, Graphite PVD, Matte Graphite PVD, Umber PVD, Matte Umber PVD