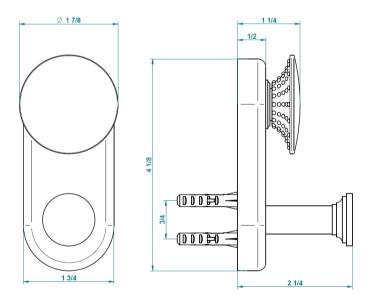

## Modern Perle Wall Mount Robe Hook

Style Number: 773299

**Collection: THG** 

**Origin: France** 

Description: Perle Wall Mount Single Robe Hook 2-1/4" Projection & 4-1/8" Height in Polished Chrome

## **GENERAL FEATURES & SPECIFICATIONS**

- · Wall Mounted
- · Single Hook
- 2-1/4" Projection
- 4-1/8" Height
- Material: Brass
- Finishes: Polished Chrome, Stainless Steel, Brushed Stainless Steel, Polished Nickel, Matte Nickel, Matte Chrome, Satin Chrome, Light Coated Bronze, Black Nickel, Polished Gold, Satin Gold, Matte Gold, Silver Rhodium, Rose Gold, Soft Gold, Soft Matte Gold, Soft Satin Gold, Brown Bronze PVD, Matte Brown Bronze PVD, Polished Silver Antique, Matte Copper Antique, Nickel Antique, Brass PVD, Matte Brass PVD, Gold PVD, Matte Gold PVD, Nickel PVD, Matte Nickel PVD, Matte Blush PVD, Blush PVD, Graphite PVD, Matte Graphite PVD, Umber PVD, Matte Umber PVD