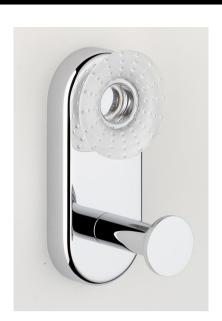

## Modern Perle Wall Mount Robe Hook

Style Number: 773299

**Collection: THG** 

**Origin: France** 

Description: Perle Wall Mount Single Robe Hook 2-1/4" Projection & 4-1/8" Height in Polished Chrome