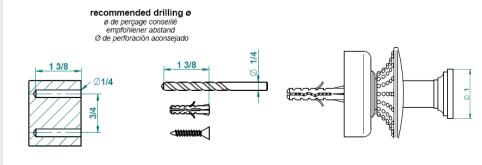

## **GENERAL FEATURES & SPECIFICATIONS**

- · Wall Mounted
- · Single Hook
- 2-1/4" Projection
- 4-1/8" Height
- Material: Brass
- Finishes: Polished Chrome, Stainless Steel, Brushed Stainless Steel, Polished Nickel, Matte Nickel, Matte Chrome, Satin Chrome, Light Coated Bronze, Black Nickel, Polished Gold, Satin Gold, Matte Gold, Silver Rhodium, Rose Gold, Soft Gold, Soft Matte Gold, Soft Satin Gold, Brown Bronze PVD, Matte Brown Bronze PVD, Polished Silver Antique, Matte Copper Antique, Nickel Antique, Brass PVD, Matte Brass PVD, Gold PVD, Matte Gold PVD, Nickel PVD, Matte Nickel PVD, Matte Blush PVD, Blush PVD, Graphite PVD, Matte Graphite PVD, Umber PVD, Matte Umber PVD