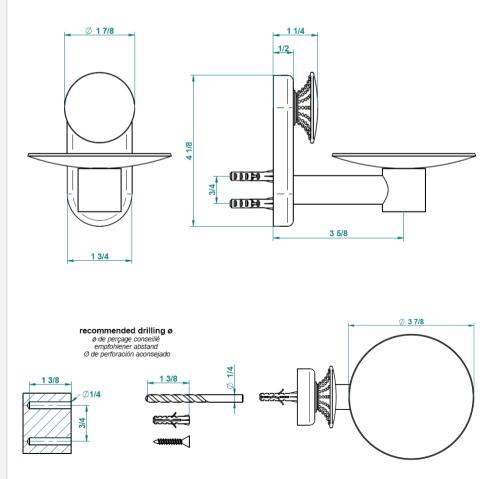

## **GENERAL FEATURES & SPECIFICATIONS**

- Wall Mounted
- 3-5/8" Projection
- 4" Diameter Dish
- Material: Brass

 Finishes: Polished Chrome, Stainless Steel, Brushed Stainless Steel, Polished Nickel, Matte Nickel, Matte Chrome, Satin Chrome, Light Coated Bronze, Black Nickel, Polished Gold, Satin Gold, Matte Gold, Silver Rhodium, Rose Gold, Soft Gold, Soft Matte Gold, Soft Satin Gold, Brown Bronze PVD, Matte Brown Bronze PVD, Polished Silver Antique, Matte Copper Antique, Nickel Antique, Brass PVD, Matte Brass PVD, Gold PVD, Matte Gold PVD, Nickel PVD, Matte Nickel PVD, Matte Blush PVD, Blush PVD, Graphite PVD, Matte Graphite PVD, Umber PVD, Matte Umber PVD

We cannot guarantee the accuracy of this information. Dimensions are nominal - for guidance only and are not to be used for pre-installation.

For further information call 312.832.9000 or visit us at hydrologychicago.com