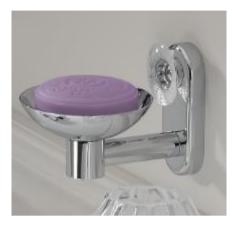

## Modern Perle Wall Mount Soap Dish

Style Number: 773294

**Collection: THG** 

**Origin: France** 

## Description: Perle Wall Mount Soap Dish 4" Diameter in Polished Chrome

## **GENERAL FEATURES & SPECIFICATIONS**

- Wall Mounted
- 3-5/8" Projection
- 4" Diameter Dish
- Material: Brass

 Finishes: Polished Chrome, Stainless Steel, Brushed Stainless Steel, Polished Nickel, Matte Nickel, Matte Chrome, Satin Chrome, Light Coated Bronze, Black Nickel, Polished Gold, Satin Gold, Matte Gold, Silver Rhodium, Rose Gold, Soft Gold, Soft Matte Gold, Soft Satin Gold, Brown Bronze PVD, Matte Brown Bronze PVD, Polished Silver Antique, Matte Copper Antique, Nickel Antique, Brass PVD, Matte Brass PVD, Gold PVD, Matte Gold PVD, Nickel PVD, Matte Nickel PVD, Matte Blush PVD, Blush PVD, Graphite PVD, Matte Graphite PVD, Umber PVD, Matte Umber PVD