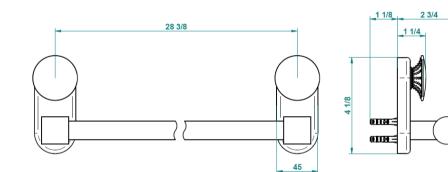

## Modern Perle Wall Mount Towel Bar

Style Number: 773300

**Collection: THG** 

**Origin: France** 

Description: Perle Wall Mount Single Towel Bar 27-1/2" Long 2-3/4" Projection in Polished Chrome

## **GENERAL FEATURES & SPECIFICATIONS**

- Wall Mounted
- Single Bar
- 2-3/4" Projection
- 27-1/2" Long
- Material: Brass
- Finishes: Polished Chrome, Stainless Steel, Brushed Stainless Steel, Polished Nickel, Matte Nickel, Matte Chrome, Satin Chrome, Light Coated Bronze, Black Nickel, Polished Gold, Satin Gold, Matte Gold, Silver Rhodium, Rose Gold, Soft Gold, Soft Matte Gold, Soft Satin Gold, Brown Bronze PVD, Matte Brown Bronze PVD, Polished Silver Antique, Matte Copper Antique, Nickel Antique, Brass PVD, Matte Brass PVD, Gold PVD, Matte Gold PVD, Nickel PVD, Matte Nickel PVD, Matte Blush PVD, Blush PVD, Graphite PVD, Matte Graphite PVD, Umber PVD, Matte Umber PVD