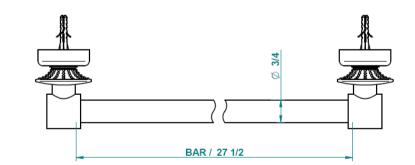

## Modern Perle Wall Mount Towel Bar

Style Number: 773300

**Collection: THG** 

**Origin: France** 

Description: Perle Wall Mount Single Towel Bar 27-1/2" Long 2-3/4" Projection in Polished Chrome

## **GENERAL FEATURES & SPECIFICATIONS**

- Wall Mounted
- Single Bar
- 2-3/4" Projection
- 27-1/2" Long
- Material: Brass
- Finishes: Polished Chrome, Stainless Steel, Brushed Stainless Steel, Polished Nickel, Matte Nickel, Matte Chrome, Satin Chrome, Light Coated Bronze, Black Nickel, Polished Gold, Satin Gold, Matte Gold, Silver Rhodium, Rose Gold, Soft Gold, Soft Matte Gold, Soft Satin Gold, Brown Bronze PVD, Matte Brown Bronze PVD, Polished Silver Antique, Matte Copper Antique, Nickel Antique, Brass PVD, Matte Brass PVD, Gold PVD, Matte Gold PVD, Nickel PVD, Matte Nickel PVD, Matte Blush PVD, Blush PVD, Graphite PVD, Matte Graphite PVD, Umber PVD, Matte Umber PVD