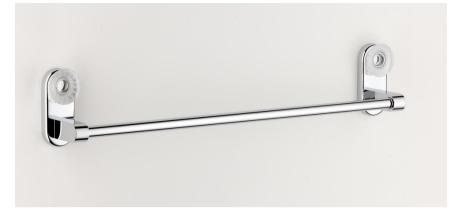

## Modern Perle Wall Mount Towel Bar

Style Number: 773300

**Collection: THG** 

**Origin: France** 

Description: Perle Wall Mount Single Towel Bar 27-1/2" Long 2-3/4" Projection in Polished Chrome

## **GENERAL FEATURES & SPECIFICATIONS**

- Wall Mounted
- Single Bar
- 2-3/4" Projection
- 27-1/2" Long
- Material: Brass
- Finishes: Polished Chrome, Stainless Steel, Brushed Stainless Steel, Polished Nickel, Matte Nickel, Matte Chrome, Satin Chrome, Light Coated Bronze, Black Nickel, Polished Gold, Satin Gold, Matte Gold, Silver Rhodium, Rose Gold, Soft Gold, Soft Matte Gold, Soft Satin Gold, Brown Bronze PVD, Matte Brown Bronze PVD, Polished Silver Antique, Matte Copper Antique, Nickel Antique, Brass PVD, Matte Brass PVD, Gold PVD, Matte Gold PVD, Nickel PVD, Matte Nickel PVD, Matte Blush PVD, Blush PVD, Graphite PVD, Matte Graphite PVD, Umber PVD, Matte Umber PVD