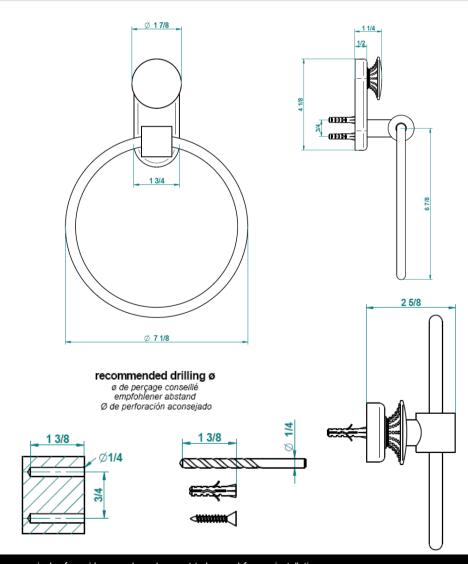

## **Modern Perle Wall Mount Towel Ring**

Style Number: 773298

**Collection: THG** 

**Origin: France** 

Description: Perle Wall Mount Single Towel Ring 2-5/8" Projection & 7-1/8" Diameter in Polished Chrome

## **GENERAL FEATURES & SPECIFICATIONS**

- Wall Mounted
- Single Ring
- 2-5/8" Projection
- 7-1/8" Diameter
- Material: Brass
- Finishes: Polished Chrome, Stainless Steel, Brushed Stainless Steel, Polished Nickel, Matte Nickel, Matte Chrome, Satin Chrome, Light Coated Bronze, Black Nickel, Polished Gold, Satin Gold, Matte Gold, Silver Rhodium, Rose Gold, Soft Gold, Soft Matte Gold, Soft Satin Gold, Brown Bronze PVD, Matte Brown Bronze PVD, Polished Silver Antique, Matte Copper Antique, Nickel Antique, Brass PVD, Matte Brass PVD, Gold PVD, Matte Gold PVD, Nickel PVD, Matte Nickel PVD, Matte Blush PVD, Blush PVD, Graphite PVD, Matte Graphite PVD, Umber PVD, Matte Umber PVD