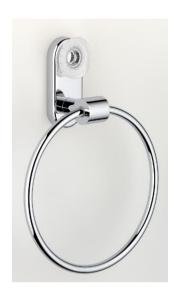

## **Modern Perle Wall Mount Towel Ring**

Style Number: 773298

**Collection: THG** 

**Origin: France** 

Description: Perle Wall Mount Single Towel Ring 2-5/8" Projection & 7-1/8" Diameter in Polished Chrome

## **GENERAL FEATURES & SPECIFICATIONS**

- Wall Mounted
- Single Ring
- 2-5/8" Projection
- 7-1/8" Diameter
- Material: Brass
- Finishes: Polished Chrome, Stainless Steel, Brushed Stainless Steel, Polished Nickel, Matte Nickel, Matte Chrome, Satin Chrome, Light Coated Bronze, Black Nickel, Polished Gold, Satin Gold, Matte Gold, Silver Rhodium, Rose Gold, Soft Gold, Soft Matte Gold, Soft Satin Gold, Brown Bronze PVD, Matte Brown Bronze PVD, Polished Silver Antique, Matte Copper Antique, Nickel Antique, Brass PVD, Matte Brass PVD, Gold PVD, Matte Gold PVD, Nickel PVD, Matte Nickel PVD, Matte Blush PVD, Blush PVD, Graphite PVD, Matte Graphite PVD, Umber PVD, Matte Umber PVD