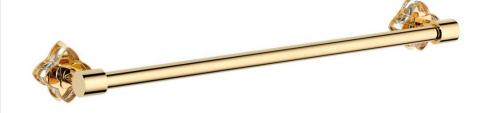

Traditional Petale De Cristal Wall Mount Towel Bar

Style Number: 773392

**Collection: THG** 

**Origin: France** 

## Description: Petale De Cristal Wall Mount Single Towel Bar 27-1/2" Long & 2.87" Projection in Polished Gold & Clear w/ Gold Ring

## GENERAL FEATURES & SPECIFICATIONS

- Wall Mounted
- Single Bar
- 2.87" Projection
- 27-1/2" Long
- Material: Brass & Crystal
- Finishes: Polished Chrome, Stainless Steel, Brushed Stainless Steel, Polished Nickel, Matte Nickel, Matte Chrome, Satin Chrome, Light Coated Bronze, Black Nickel, Polished Gold, Satin Gold, Matte Gold, Silver Rhodium, Rose Gold, Soft Gold, Soft Matte Gold, Soft Satin Gold, Brown Bronze PVD, Matte Brown Bronze PVD, Polished Silver Antique, Matte Copper Antique, Nickel Antique, Brass PVD, Matte Brass PVD, Gold PVD, Matte Gold PVD, Nickel PVD, Matte Nickel PVD, Matte Blush PVD, Blush PVD, Graphite PVD, Matte Graphite PVD, Umber PVD, Matte Umber PVD
- Crystal Colors: Clear, Red, Blue, or Black