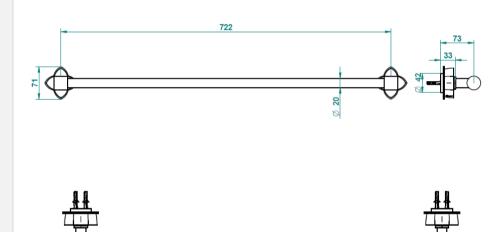

## Description: Petale De Cristal Wall Mount Single Towel Bar 27-1/2" Long & 2.87" Projection in Polished Gold & Clear w/ Gold Ring

## GENERAL FEATURES & SPECIFICATIONS

- Wall Mounted
- Single Bar
- 2.87" Projection
- 27-1/2" Long
- Material: Brass & Crystal
- Finishes: Polished Chrome, Stainless Steel, Brushed Stainless Steel, Polished Nickel, Matte Nickel, Matte Chrome, Satin Chrome, Light Coated Bronze, Black Nickel, Polished Gold, Satin Gold, Matte Gold, Silver Rhodium, Rose Gold, Soft Gold, Soft Matte Gold, Soft Satin Gold, Brown Bronze PVD, Matte Brown Bronze PVD, Polished Silver Antique, Matte Copper Antique, Nickel Antique, Brass PVD, Matte Brass PVD, Gold PVD, Matte Gold PVD, Nickel PVD, Matte Nickel PVD, Matte Blush PVD, Blush PVD, Graphite PVD, Matte Graphite PVD, Umber PVD, Matte Umber PVD
- Crystal Colors: Clear, Red, Blue, or Black

We cannot guarantee the accuracy of this information. Dimensions are nominal - for guidance only and are not to be used for pre-installation.

For further information call 312.832.9000 or visit us at hydrologychicago.com