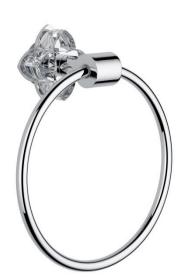

## **Traditional Petale De Cristal Wall Mount Towel Ring**

Style Number: 773391

**Collection: THG** 

**Origin: France** 

Description: Petale De Cristal Wall Mount Single Towel Ring 7-1/8" Diameter in Polished Chrome

## **GENERAL FEATURES & SPECIFICATIONS**

- Wall Mounted
- Single Ring
- 2-7/8" Projection
- 7-1/8" Diameter
- Material: Brass & Crystal
- Finishes: Polished Chrome, Stainless Steel, Brushed Stainless Steel, Polished Nickel, Matte Nickel, Matte Chrome, Satin Chrome, Light Coated Bronze, Black Nickel, Polished Gold, Satin Gold, Matte Gold, Silver Rhodium, Rose Gold, Soft Gold, Soft Matte Gold, Soft Satin Gold, Brown Bronze PVD, Matte Brown Bronze PVD, Polished Silver Antique, Matte Copper Antiqued, Nickel Antiqued, Brass PVD, Matte Brass PVD, Gold PVD, Matte Gold PVD, Nickel PVD, Matte Nickel PVD, Blush PVD, Matte Blush PVD, Graphite PVD, Matte Graphite PVD, Umber PVD, Matte Umber PVD
- Crystal Colors: Clear, Red, Blue, or Black