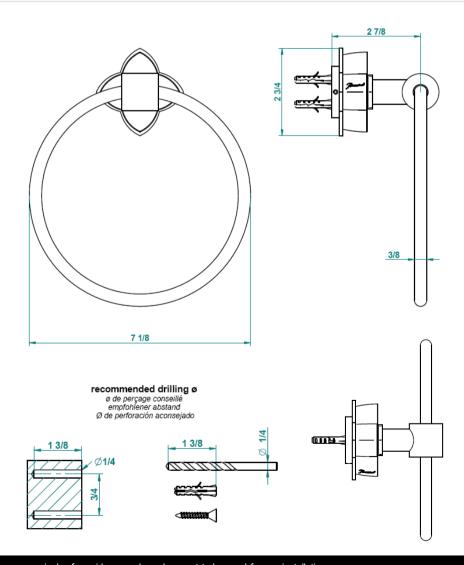

## **Traditional Petale De Cristal Wall Mount Towel Ring**

Style Number: 773391

**Collection: THG** 

**Origin: France** 

Description: Petale De Cristal Wall Mount Single Towel Ring 7-1/8" Diameter in Polished Chrome

## **GENERAL FEATURES & SPECIFICATIONS**

- Wall Mounted
- Single Ring
- 2-7/8" Projection
- 7-1/8" Diameter
- Material: Brass & Crystal
- Finishes: Polished Chrome, Stainless Steel, Brushed Stainless Steel, Polished Nickel, Matte Nickel, Matte Chrome, Satin Chrome, Light Coated Bronze, Black Nickel, Polished Gold, Satin Gold, Matte Gold, Silver Rhodium, Rose Gold, Soft Gold, Soft Matte Gold, Soft Satin Gold, Brown Bronze PVD, Matte Brown Bronze PVD, Polished Silver Antique, Matte Copper Antiqued, Nickel Antiqued, Brass PVD, Matte Brass PVD, Gold PVD, Matte Gold PVD, Nickel PVD, Matte Nickel PVD, Blush PVD, Matte Blush PVD, Graphite PVD, Matte Graphite PVD, Umber PVD, Matte Umber PVD
- Crystal Colors: Clear, Red, Blue, or Black