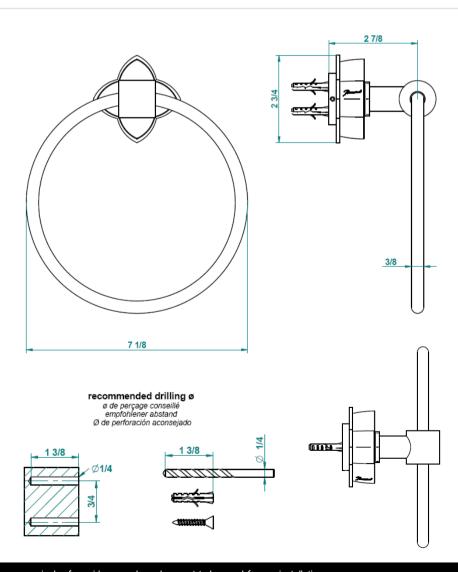

## **GENERAL FEATURES & SPECIFICATIONS**

- Wall Mounted
- Single Ring
- 2-7/8" Projection
- 7-1/8" Diameter
- Material: Brass & Crystal
- Finishes: Polished Chrome, Stainless Steel, Brushed Stainless Steel, Polished Nickel, Matte Nickel, Matte Chrome, Satin Chrome, Light Coated Bronze, Black Nickel, Polished Gold, Satin Gold, Matte Gold, Silver Rhodium, Rose Gold, Soft Gold, Soft Matte Gold, Soft Satin Gold, Brown Bronze PVD, Matte Brown Bronze PVD, Polished Silver Antique, Matte Copper Antiqued, Nickel Antiqued, Brass PVD, Matte Brass PVD, Gold PVD, Matte Gold PVD, Nickel PVD, Matte Nickel PVD, Blush PVD, Matte Blush PVD, Graphite PVD, Matte Graphite PVD, Umber PVD, Matte Umber PVD
- Crystal Colors: Clear, Red, Blue, or Black