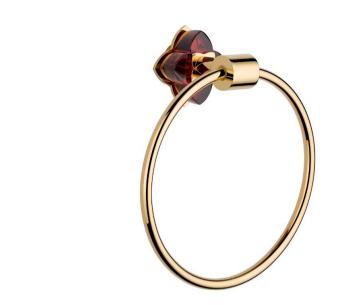

## Traditional Petale De Cristal Wall Mount Towel Ring

Style Number: 774528

**Collection: THG** 

**Origin: France** 

Description: Petale De Cristal Wall Mount Single Towel Ring 7-1/8" Diameter in Polished Gold w/ Red Cystal