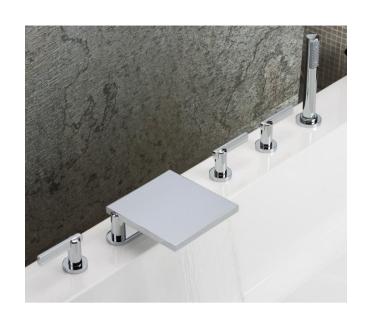

## **Modern Pinto Deck Mount Tub Filler**

Style Number: 724433

**Collection: THG** 

**Origin: France** 

Description: Pinto Deck Mount Tub Filler w/ Lever Handles, Handshower Set w/ Single Lever Mixer, & Progressive Cartridge in Polished Chrome

## **GENERAL FEATURES & SPECIFICATIONS**

- Deck Mounted
- Waterfall Spout, 6-3/4" Projection
- Lever Handles
- · Handshower Set w/ Single Lever Mixer
- · Includes Progressive Cartridge
- Material: Brass
- Finishes: Polished Chrome, Stainless Steel, Brushed Stainless Steel, Polished Nickel, Matte Nickel, Matte Chrome, Satin Chrome, Light Coated Bronze, Black Nickel, Polished Gold, Satin Gold, Matte Gold, Silver Rhodium, Rose Gold, Soft Gold, Soft Matte Gold, Soft Satin Gold, Brown Bronze PVD, Matte Brown Bronze PVD, Polished Silver Antique, Matte Copper Antique, Nickel Antique, Brass PVD, Matte Brass PVD, Gold PVD, Matte Gold PVD, Nickel PVD, Matte Nickel PVD, Matte Blush PVD, Blush PVD, Graphite PVD, Matte Graphite PVD, Umber PVD, Matte Umber PVD