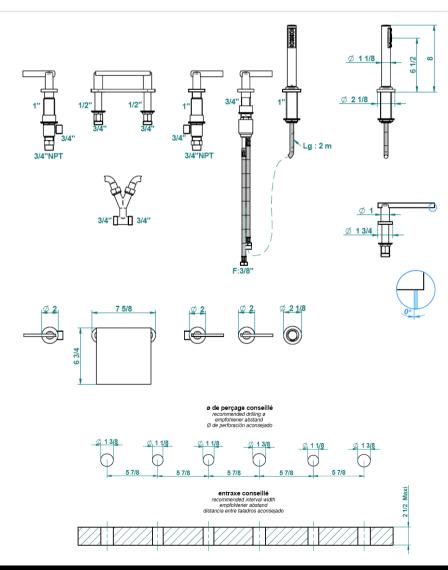

## **GENERAL FEATURES & SPECIFICATIONS**

- Deck Mounted
- Waterfall Spout, 6-3/4" Projection
- Lever Handles
- · Handshower Set w/ Single Lever Mixer
- · Includes Progressive Cartridge
- Material: Brass
- Finishes: Polished Chrome, Stainless Steel, Brushed Stainless Steel, Polished Nickel, Matte Nickel, Matte Chrome, Satin Chrome, Light Coated Bronze, Black Nickel, Polished Gold, Satin Gold, Matte Gold, Silver Rhodium, Rose Gold, Soft Gold, Soft Matte Gold, Soft Satin Gold, Brown Bronze PVD, Matte Brown Bronze PVD, Polished Silver Antique, Matte Copper Antique, Nickel Antique, Brass PVD, Matte Brass PVD, Gold PVD, Matte Gold PVD, Nickel PVD, Matte Nickel PVD, Matte Blush PVD, Blush PVD, Graphite PVD, Matte Graphite PVD, Umber PVD, Matte Umber PVD

## **CODES & STANDARDS**

NSF 61s9, ASME A112.18.1-2005/CSA B125.1-05 & CA law AB 1953