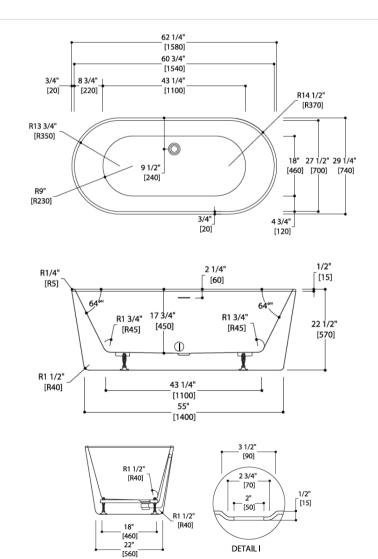

## **GENERAL FEATURES & SPECIFICATIONS**

- · Freestanding Acrylic Bathtub
- · Streamlined, high profile one piece design
- 62-1/4" x 29-1/4" x 22-1/2"
- · Includes integral slot overflow
- · Includes white matte or gloss waste
- Tailpiece not included
- · 66 gallon capacity
- 64 degree interior slope
- 2-1/4" to Overflow
- Standard Finishes: Matte or Gloss White
- Material: Acrylic