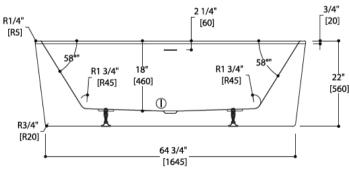

## **GENERAL FEATURES & SPECIFICATIONS**

- · Freestanding or Alcove Acrylic Bathtub
- · Streamlined, high profile one piece design
- 70" x 31-1/2" x 22"
- · Includes integral slot overflow
- Includes white matte waste
- Optional Brushed Nickel and Gloss White waste and overflow kits available.
- · Tailpiece not included
- 82 gallon capacity
- 58 degree interior slope
- 2-1/4" to Overflow
- · Standard Finishes: Matte or Gloss White
- Material: Acrylic