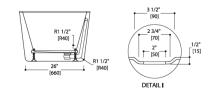

## **GENERAL FEATURES & SPECIFICATIONS**

- · Freestanding or Alcove Acrylic Bathtub
- · Streamlined, high profile one piece design
- 70" x 31-1/2" x 22"
- · Includes integral slot overflow
- Includes white matte waste
- Optional Brushed Nickel and Gloss White waste and overflow kits available.
- · Tailpiece not included
- 82 gallon capacity
- 58 degree interior slope
- 2-1/4" to Overflow
- · Standard Finishes: Matte or Gloss White
- Material: Acrylic