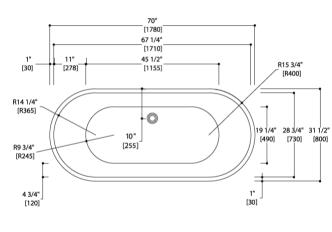

## **GENERAL FEATURES & SPECIFICATIONS**

- · Freestanding or Alcove Acrylic Bathtub
- · Streamlined, high profile one piece design
- 70" x 31-1/2" x 22"
- · Includes integral slot overflow
- Includes white matte waste
- Optional Brushed Nickel and Gloss White waste and overflow kits available.
- · Tailpiece not included
- 82 gallon capacity
- 58 degree interior slope
- 2-1/4" to Overflow
- · Standard Finishes: Matte or Gloss White
- Material: Acrylic