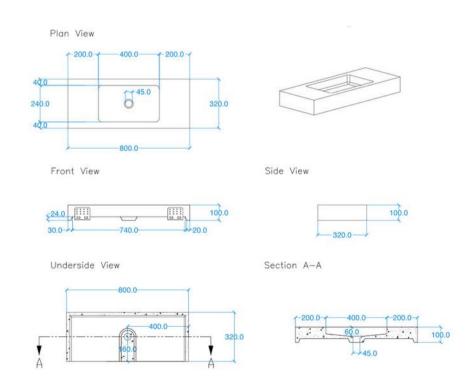

## **GENERAL FEATURES & SPECIFICATIONS**

- Concrete Basin
- Wall or surface mount
- Front edge thickness: 1.57"
- Dimensions: 31.5"L x 12.6"W x 3.94"H
- · For use with wall mounted tap
- Available with or without brackets
- Material: Concrete
- Finishes available: White, Ash, Ivory, Fossil, Stone, Zinc, Iron, Black, Peach, Blush, Ember, Brick, Wheat, Oyster, Sandcastle, Golden, Sage, Mint, Green, Forest, Heather, Dove, Duck Egg, Teal, Mineral, Steel, Blue, Storm