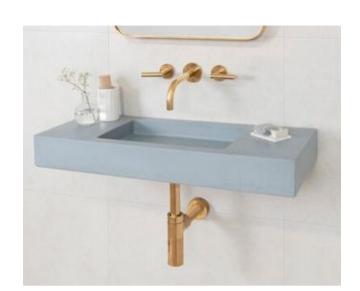

## Modern Pitch Wall Mount or Surface Mount Basin

Model: 826122

Collection: Kast

Origin: UK

Description: Concrete Wall Mount or Surface Mount Basin in Mineral 31.5" x 12.6" x 3.94"

## **GENERAL FEATURES & SPECIFICATIONS**

- Concrete Basin
- Wall or surface mount
- Front edge thickness: 1.57"
- Dimensions: 31.5"L x 12.6"W x 3.94"H
- · For use with wall mounted tap
- Available with or without brackets
- Material: Concrete
- Finishes available: White, Ash, Ivory, Fossil, Stone, Zinc, Iron, Black, Peach, Blush, Ember, Brick, Wheat, Oyster, Sandcastle, Golden, Sage, Mint, Green, Forest, Heather, Dove, Duck Egg, Teal, Mineral, Steel, Blue, Storm