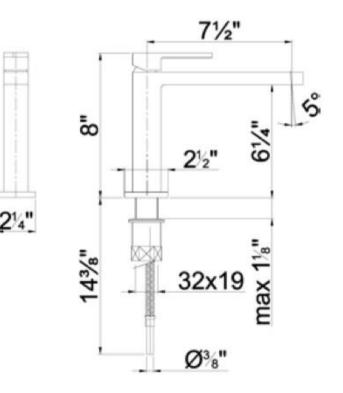

Modern Plano Deck Mount Kitchen Faucet

Style Number: 643139

**Collection: Fantini** 

**Origin: Italy** 

Description: Plano Deck Mount Single Control Kitchen Faucet w/ 7-1/2" Spout Projection, Swivel Spout, Flexible Supply Lines & Handle in Chrome

## **GENERAL FEATURES & SPECIFICATIONS**

- Deck Mounted
- Single Control
- 7-1/2" Spout Projection
- · Swivel Spout
- · Flow Restricted to 2.2gpm
- · Flexible Supply Lines
- · Ceramic Disc Cartridge
- · Handle Included
- Material: Brass
- Finishes: Chrome